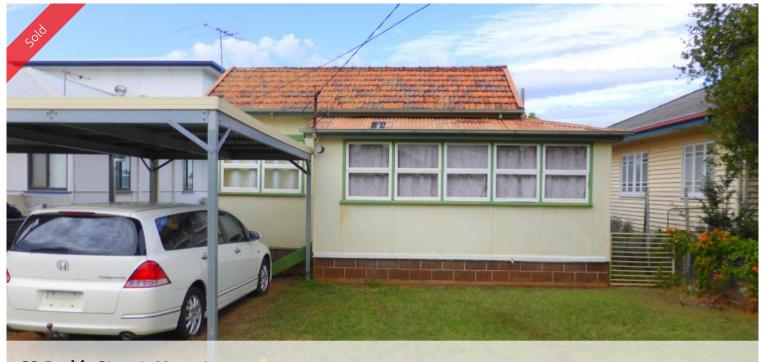

# KNOCK DOWN OR EXTREME RENO - MUST BE SOLD- LAND LAND LAND!!!

My vendors are keen to sell and will consider all serious offers.

Positioned in a quiet and elevated street this one demands attention from those looking to knock down and rebuilt in a popular location. The home is in need of serious repairs and should only be tackled by the experienced renovator. The block however is awesome and faces north, has a 10 meter width and 40m length – a total of 405sqm close to the beach. Build your dream home here.

The block is flat and there is a great single vehicle shed out the back with a workshop. The current house is very original and features hardwood timber floors and high ceilings throughout. There is a spacious single bedroom, a sleep out and open plan lounge and dining room. The bathroom and kitchen are totally original but functional and there is a single car carport out the front.