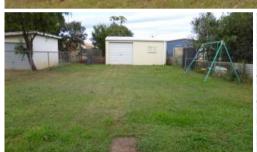

The block is flat and there is a great single vehicle shed out the back with a workshop. The current house is very original and features hardwood timber floors and high ceilings throughout. There is a spacious single bedroom, a sleep out and open plan lounge and dining room. The bathroom and kitchen are totally original but functional and there is a single car carport out the front.