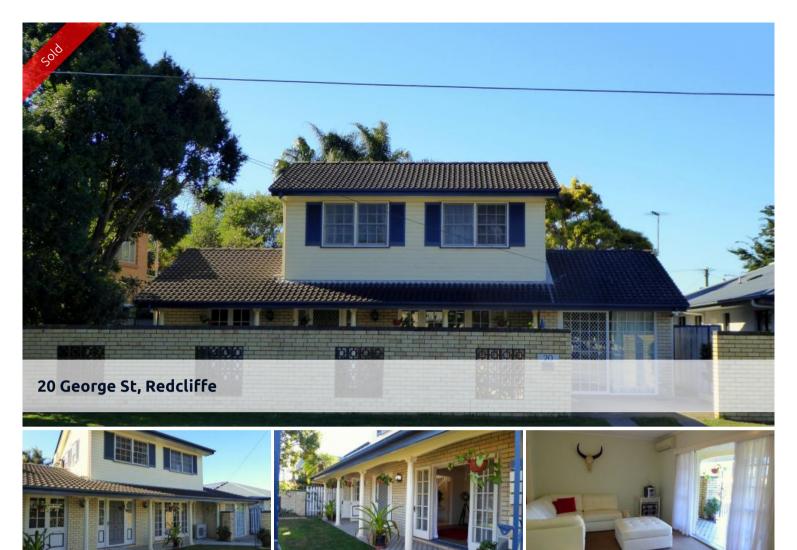

## SPACIOUS CENTRAL REDCLIFFE HOME

This custom built home is designed to give the family a spacious and comfortable lifestyle. The versatile floor plan will allow for a large family or guest facilities and an office. The elevated block will capture all the sea breezes and overlooks the Redcliffe Botanical Gardens and Bradley Park.

\*627m2 elevated block

\* Fenced front courtyard and lovely front verandah with multiple french door access to the home

- \* Five bedrooms or four bedrooms and an office
- \* Air conditioned lounge

\* Large family kitchen with dishwasher, pantry, new oven, ceramic cooktop and rangehood

- \* Separate dining area
- \* Downstairs shower and toilet
- \* Tiled rumpus room and laundry
- \* Three bedrooms upstairs and a family bathroom
- \* Inground saltwater pool
- \* Large rear garden area with covered pergola and garden shed
- \* Off street parking for two cars

Located close to shops, schools, public transport and a short distance to the water. This very attractive home will not disappoint.

The above information provided has been furnished to us by the vendor/s. We have not verified whether or not that information is accurate and do not have any belief in one way or the other in its accuracy. We do not accept any responsibility to any person for its