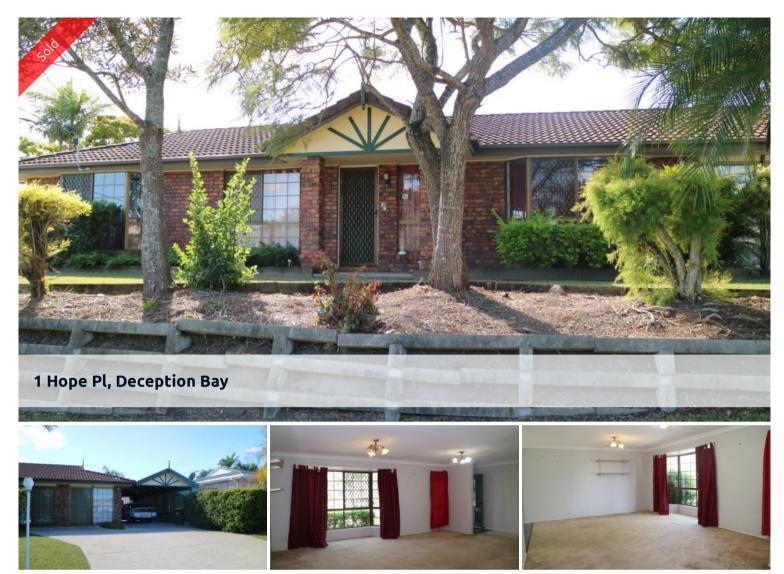

## LIVING ON THE HIGH SIDE

Sitting high on the hill side, this great low set brick and tile home is in need of new owners, Just needing a little cosmetic work, this home has plenty of space. In a quiet area in sought after Deception Bay, this home also boasts;-

- \* Wide frontage with lovely presence and bay windows
- \* Large lounge with carpeted floor
- \* Kitchen is u shaped and has plenty of cupboards and bench tops
- \* Dining area is a good size and has lovely glossy tiles
- \* Second living area is huge and has second toilet and shower
- \* Master bedroom is queen sized with air con, built in robes and carpeted floors
- \* Second bedroom has carpeted floor and built in robes
- \* Third bedroom has carpeted floor
- \* Large two way bathroom with separate bath
- \* Separate toilet
- \* Rear entertaining area covered,
- \* Fern / orchid house
- \* Garden shed

With quick access to the main road, and easy distance to the Deception bay shopping centre, schools and transport, this great family home should not be missed.

| Ргісе         | SOLD for \$353,000 |
|---------------|--------------------|
| Property Type | Residential        |
| Property ID   | 951                |
| Land Area     | 638 m2             |