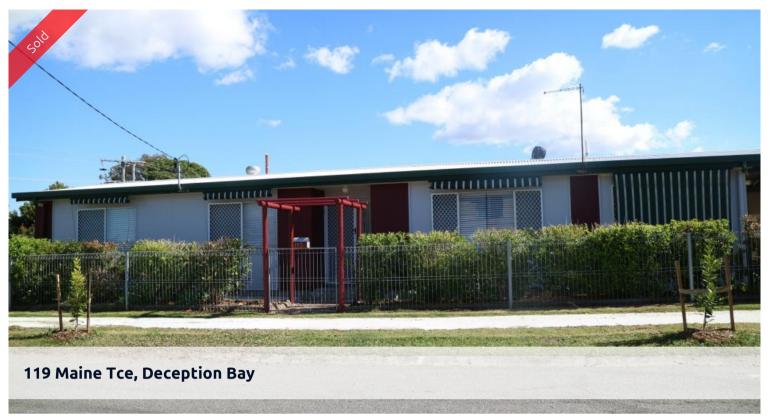

## NEAT AS A PIN !!!

Great for the down sizer or first home buyer, this low set home has been recently painted internally and externally and is ready to go. With lovely character features, and nothing to do, this home also boasts::-

- \* East facing for the winter morning sun
- \* Lounge has overhead fan and slate like tiles
- Separate dining area
- \* Kitchen is modern with plenty of cupboards including pantry
- \* Main bed is gueen sized with built in robes and overhead fan
- \* Second bedroom has built in robes and overhead fan
- \* Third bedroom has an overhead fan
- \* Fourth bedroom is also a nice size
- \* There is also a study / sewing room as well
- \* Fully insulated new iron roof on both the home and the shed
- \* Color bond fencing with sliding gate entry to covered carport or great to use as an covered entertaining area.
  - \* Single remote lock up garage with extra workshop area.
  - \* Fully fenced

This lovely home is within walking distance to schools, shops and transport. It is also in the New Development corridor so astute buyers will see the potential down the track.

Price SOLD for \$330,000

**Property Type** Residential **Property ID** 941

Land Area 405 m2