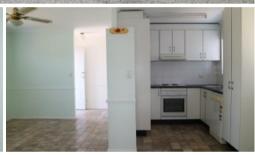

- \* East facing for the winter morning sun
- \* Lounge has overhead fan and slate like tiles
- Separate dining area
- \* Kitchen is modern with plenty of cupboards including pantry
- \* Main bed is gueen sized with built in robes and overhead fan
- \* Second bedroom has built in robes and overhead fan
- \* Third bedroom has an overhead fan
- \* Fourth bedroom is also a nice size
- \* There is also a study / sewing room as well
- \* Fully insulated new iron roof on both the home and the shed
- \* Color bond fencing with sliding gate entry to covered carport or great to use as an covered entertaining area.
  - \* Single remote lock up garage with extra workshop area.
  - \* Fully fenced