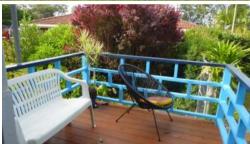

- \* Two double bedrooms with ceiling fans and one with a built in robe
- \* Open plan lounge and dining area with air conditioning
- \* Good size bathroom with tub, shower and timber vanity
- \* Light and airy kitchen with pantry and ceramic cooktop
- \* Large built in laundry
- \* Separate toilet
- \* High ceilings