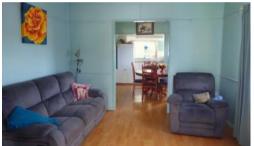

- \* Two double bedrooms with ceiling fans and one with a built in robe
- \* Open plan lounge and dining area with air conditioning
- \* Good size bathroom with tub, shower and timber vanity
- \* Light and airy kitchen with pantry and ceramic cooktop
- \* Large built in laundry
- \* Separate toilet
- \* High ceilings