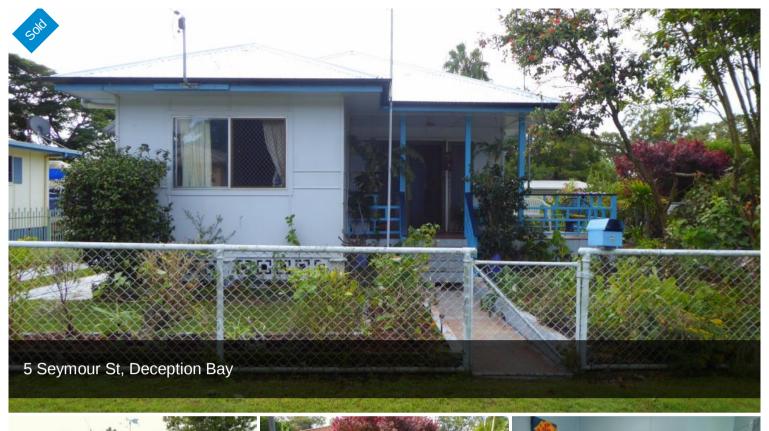

## THREE DOORS FROM THE WATER

The location alone should be enough to warrant a look at this home. Nestled on the ridge which overlooks Deception Bay and out to the Redcliffe Peninsula the home has parkland, bikeways and water at the end of the street. This is a lovely quiet street with nice size blocks throughout.

- \* Two double bedrooms with ceiling fans and one with a built in robe
- \* Open plan lounge and dining area with air conditioning
- \* Good size bathroom with tub, shower and timber vanity
- \* Light and airy kitchen with pantry and ceramic cooktop
- \* Large built in laundry
- \* Separate toilet
- \* High ceilings

**□** 2 **○** 1 **□** 2 **□** 637 m2

Price SOLD for \$364,000

Property
Residential

Property ID 939 Land Area 637 m2

Agent Details

Jan Jones - 0439 758 867