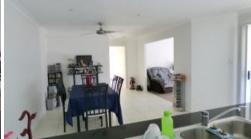

## The home features:

• Fully fenced 600sqm block with the ability to make side access to the backyard • 4 bedrooms. The main bedroom has an air conditioner, ceiling fan, walk in robe and direct access to the ensuite. The 3 other bedrooms also have built in robes and ceiling fans. • Spacious lounge and family/dining room with ceiling fan and aircon • Open plan style kitchen with electric oven, pantry, breakfast bar and good storage • This room has