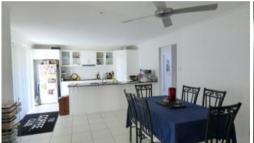

## The home features:

• Fully fenced 600sqm block with the ability to make side access to the backyard • 4 bedrooms. The main bedroom has an air conditioner, ceiling fan, walk in robe and direct access to the ensuite. The 3 other bedrooms also have built in robes and ceiling fans. • Spacious lounge and family/dining room with ceiling fan and aircon • Open plan style kitchen with electric oven, pantry, breakfast bar and good storage • This room has