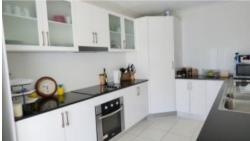

## The home features:

• Fully fenced 600sqm block with the ability to make side access to the backyard • 4 bedrooms. The main bedroom has an air conditioner, ceiling fan, walk in robe and direct access to the ensuite. The 3 other bedrooms also have built in robes and ceiling fans. • Spacious lounge and family/dining room with ceiling fan and aircon • Open plan style kitchen with electric oven, pantry, breakfast bar and good storage • This room has