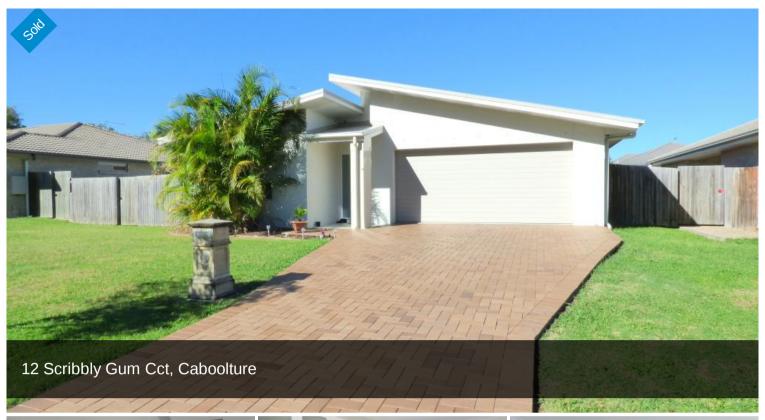

## Value Plus – Great Location- 4 Bedrooms

Positioned on a 679sqm block this home offers a great opportunity for a savvy investor with tenants paying \$350.00 per week with a lease till January 2019.

The home is centrally located within walking distance to parks. The neighbourhood is tidy and homes in the area represent good value buying. Built in 2011.

## The home features:

• Fully fenced 600sqm block with the ability to make side access to the backyard • 4 bedrooms. The main bedroom has an air conditioner, ceiling fan, walk in robe and direct access to the ensuite. The 3 other bedrooms also have built in robes and ceiling fans. • Spacious lounge and family/dining room with ceiling fan and aircon • Open plan style kitchen with electric oven, pantry, breakfast bar and good storage • This room has

Price SOLD for \$335,000

Property
Type
Residential

Property ID 921 Land Area 679 m2