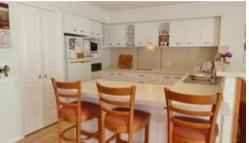

The home features :-

- ? Master bedroom with ensuite, built in robe, ceiling fan, air conditioning and access to the entertainment area
- ? Three other bedrooms with tiled floors, ceiling fans and built in robes
- ? Spacious kitchen with caesarstone benchtops, dishwasher and lots of storage space
- ? Open plan living & dining area with air conditioning leading out to the entertainment area
- ? Formal lounge
- ? Family bathroom