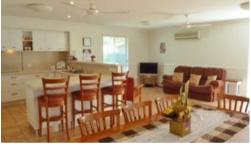

The home features :-

- ? Master bedroom with ensuite, built in robe, ceiling fan, air conditioning and access to the entertainment area
- ? Three other bedrooms with tiled floors, ceiling fans and built in robes
- ? Spacious kitchen with caesarstone benchtops, dishwasher and lots of storage space
- ? Open plan living & dining area with air conditioning leading out to the entertainment area
- ? Formal lounge
- ? Family bathroom