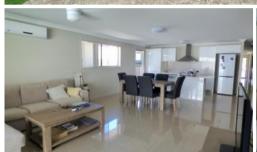

The current tenants would love to stay on paying \$390 per week in this 2 living area, 4 bedroom, ensuite and main bathroom, large alfresco area, open plan living home.

Features: \* 4 Bedrooms (ensuite, robe and a/c to main) \* Large open plan living with extra living area \* 4th Bedrooms in total \* Electric oven and cooker, stone bench tops \* Ceiling fans \* Natural gas.