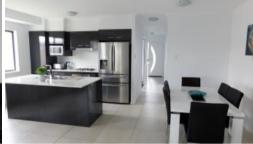

Striking kitchen with stainless steel appliances, plumbed fridge, essastone benchtops and island sink

Large covered entertainment area

Double gate side access to 450sqm fully fenced block

Epoxy flooring in garage