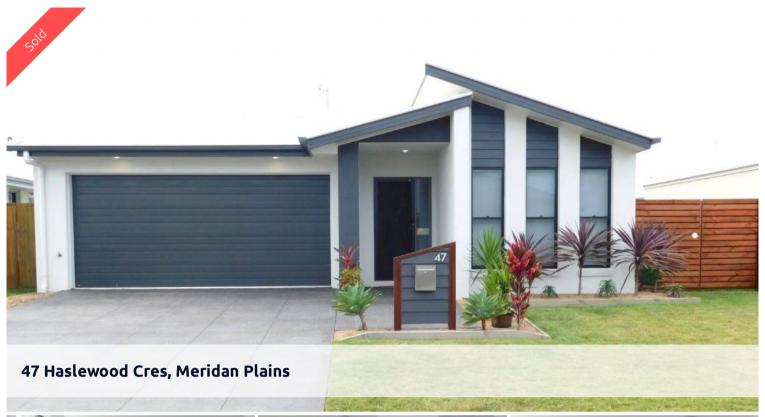

## SUMMER LIVING'S EASY IN THIS 2 YEAR OLD "INTEGRALE" HOME

You'll love coming home to this impressively optioned, perfectly positioned, 2 year old home located close to Schools, Parkland, Tavern, Major Shopping Centre and of course not too far from some of the Sunshine Coast's best beaches and waterways.

Major features include:

High Ceilings (2.5m) and 600x 600 gloss tiles throughout

4 bedrooms

2 bathrooms (Fully tiled ensuite with double vanity and essastone benchtops)

2 Living areas including media room

Striking kitchen with stainless steel appliances, plumbed fridge, essastone benchtops and island sink

Large covered entertainment area

Double gate side access to 450sqm fully fenced block

Epoxy flooring in garage

Beautifully presented, backs onto a park with free tennis court and is located in a highly sought after local 7 mins drive to the new uni, 2 mins drive to Meridan State College and 3 mins drive to Parklands Shopping Centre in a brand new estate just a short drive to beaches and cafe's life really is very special here.....Circumstances have changed and the owners of this beautifully presented home regretfully have to move on - Inspection is sure to please.