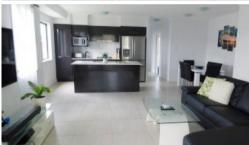

Striking kitchen with stainless steel appliances, plumbed fridge, essastone benchtops and island sink

Large covered entertainment area

Double gate side access to 450sqm fully fenced block

Epoxy flooring in garage