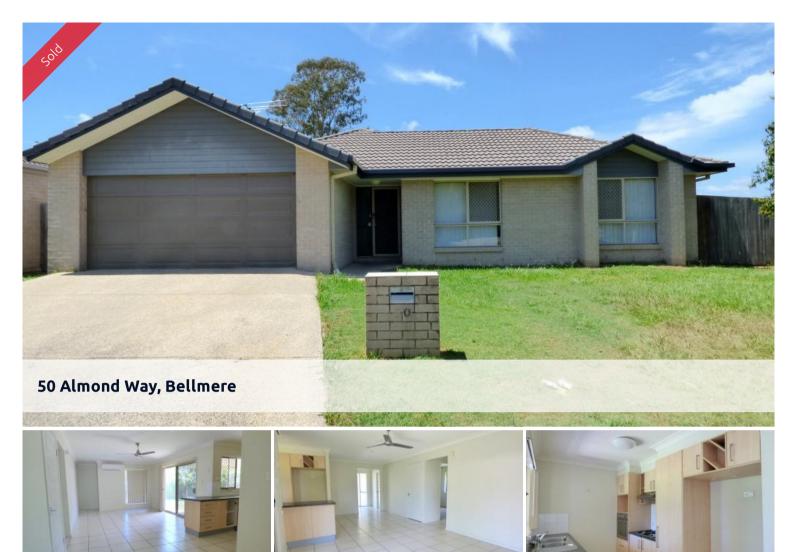

## BELLMERE CORNER BLOCK BEAUTY !!!

This corner block home is designed with open plan living and dining and is conveniently close to shops, schools, transport in a family friendly area of Bellmere. The home was built in 2007 and has 2 living areas.

This lowset brick home features: -

• 4 Bedrooms with Built In Robes, Main with modern ensuite and large walk in robe • Stainless Steel Appliances, Dishwasher & large breakfast bar • Air Conditioning to Living areas & Ceiling Fans throughout • Modern kitchen, dining and living room • 2 Spacious living areas • Security Doors & Screens throughout • Tiled Living areas with carpet in lounge and bedrooms • Undercover patio area which is accessible from both the family and lounge rooms • Fully fenced yard on 600m2.