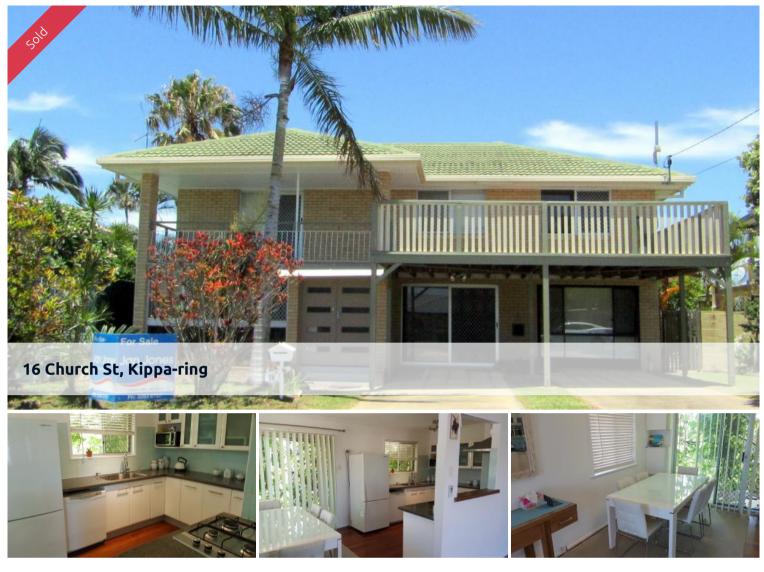

## RENOVATED WITH LOADS OF SPACE FOR A LARGE FAMILY

Ideally suited to a large or extended family, this tastefully renovated, spacious home is located in a desirable elevated peninsula location. Close to schools, shops, transport and a short walk to the new railway station, we are expecting it will appeal to owner occupiers and investors looking for returns and future growth.

The current owners have carried out a renovation that is a true credit to them. The polished floors, double door entry and fresh paint combined with the generous size of the home gives the impression this home is easily able to handle large gatherings of people or would be ideal for an extended family situation.

Upstairs consists of three double bedrooms, well equipped chefs kitchen, spacious open plan air conditioned living area which flows to a large deck and fully tiled bathroom and toilet.

Downstairs consists of a teen/grandparents retreat with a large functional utility room which makes an excellent 4<sup>th</sup> bedroom, a full size kitchen with dishwasher, open plan rumpus room with study nook. This area is ideal for visiting guests or long term extended family to call home.

The lovely elevated location guarantees breezes even on the warmest of days. The 536sqm block is ideal for children, has side access for additional cars, trailers, caravans or boats. The gardens comprise a mixture of mature fruit trees and a garden shed.