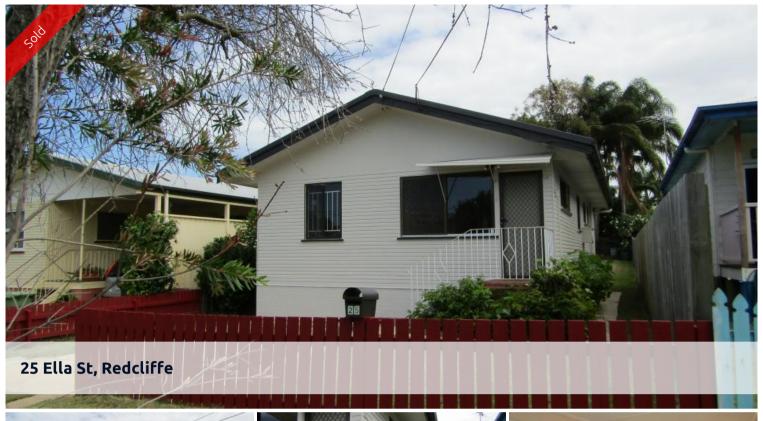

## LOOKING FOR THE NEXT RENOVATION PROJECT - EAST OF OXLEY

This cute post war cottage is perfect for the next renovation project. On concrete stumps, north facing and on a lovely flat 430 sq mtr block, this home also boasts-:

This great renovator is in a lovely area of Redcliffe, Easy walk to the major shopping hub and cafe / restaurant strip, Stroll to the beach and lagoon.

Close to transport, schools and all other major facilities.