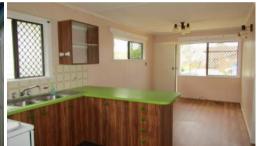

- \* Lounge / kitchen area
- \* Large main with overhead fan
- \* Second and third bedroom have overhead fans
- \* Original bathroom with bath
- \* Separate toilet
- \* Separate laundry
- \* Garden shed.