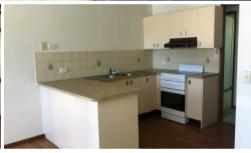

The property features:

- Open plan lounge, dining and kitchen area with air-conditioning
- The kitchen has a breakfast bar and electric stove
- 2 bedrooms both have built in robes and ceiling fans
- Tidy bathroom with bath, shower and vanity the toilet is separate
- Laundry area with extra storage which leads out to courtyard and gated side access with ramp
- Single car garage with storage cupboard and internal access to living areas
- Security screens and doors throughout
- Low body corp
- NBN ready