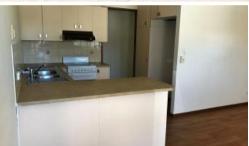

The property features:

- Open plan lounge, dining and kitchen area with air-conditioning
- The kitchen has a breakfast bar and electric stove
- 2 bedrooms both have built in robes and ceiling fans
- Tidy bathroom with bath, shower and vanity the toilet is separate
- Laundry area with extra storage which leads out to courtyard and gated side access with ramp
- Single car garage with storage cupboard and internal access to living areas
- Security screens and doors throughout
- Low body corp
- NBN ready