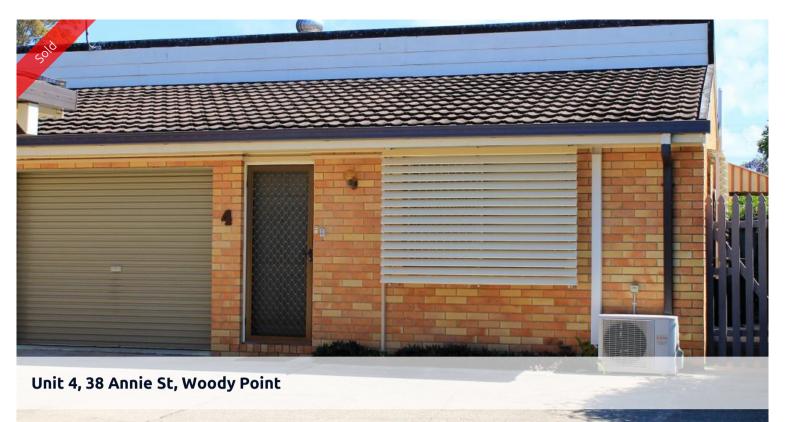

## East of Oxley-Small Complex

Located in Woody Point east of Oxley is this neat and tidy 2 bedroom unit which is close to cafes, the Belvedere Hotel, and the new Woody Point medical centre. The Unit is in a small complex of 5 units and is pet friendly.

The property features:

- Open plan lounge, dining and kitchen area with air-conditioning
- The kitchen has a breakfast bar and electric stove
- 2 bedrooms both have built in robes and ceiling fans
- Tidy bathroom with bath, shower and vanity the toilet is separate
- Laundry area with extra storage which leads out to courtyard and gated side access with ramp
- Single car garage with storage cupboard and internal access to living areas
- Security screens and doors throughout
- Low body corp
- NBN ready