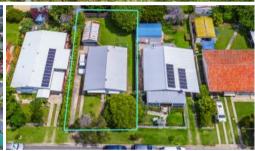

If you're looking for Side access this property has it to a single lock up garage that has ample storage as well.

Properties in this location with the ability to also combine the next door house is rarely seen as this block is 405m2 with a 13mtre frontage and is in a prime East of Oxley Avenue position.

Such an opportunity like this will not last long so call Leisa Lowe to arrange your inspection. There is also the opportunity to purchase next door 29 McCullouch Avenue Margate to combine the total land area to 810m2.