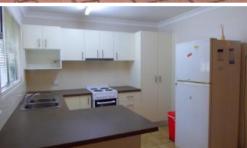

- \* 728m2 level fenced block.
- \* Iron roof
- \* Four bedrooms main with large mirror robe
- \* Office
- \* Ceiling fans throughout
- \* Air conditioning in the lounge and the main bedroom
- \* Open plan living and dining area
- \* Modern kitchen with near new electric stove, rangehood and pantry
- \* Family bathroom with bathtub and shower
- \* Separate toilet
- \* Large lined cupboard
- \* Internal laundry
- \* North facing covered entertainment area with outdoor kitchen with dishwasher
- \* Two large garden sheds
- \* Side access to the rear yard with room for a shed or pool
- \* Off street parking with room for a double carport