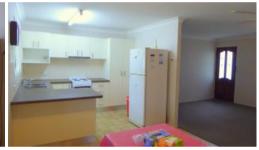

- \* 728m2 level fenced block.
- \* Iron roof
- \* Four bedrooms main with large mirror robe
- \* Office
- \* Ceiling fans throughout
- \* Air conditioning in the lounge and the main bedroom
- \* Open plan living and dining area
- \* Modern kitchen with near new electric stove, rangehood and pantry
- \* Family bathroom with bathtub and shower
- \* Separate toilet
- \* Large lined cupboard
- \* Internal laundry
- \* North facing covered entertainment area with outdoor kitchen with dishwasher
- \* Two large garden sheds
- \* Side access to the rear yard with room for a shed or pool
- \* Off street parking with room for a double carport