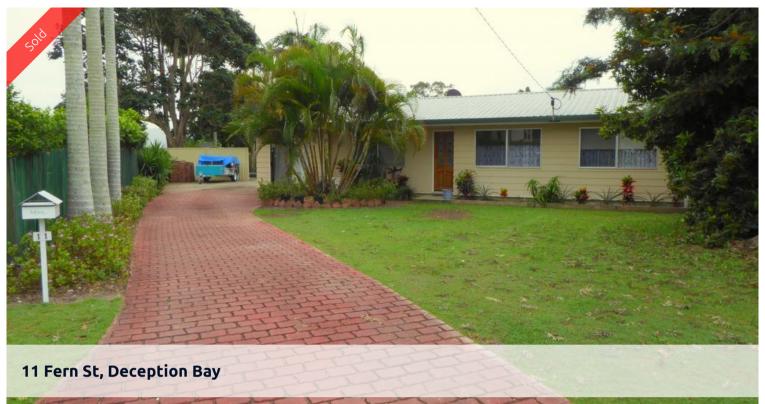

## LARGE BLOCK - ROOM FOR POOL OR SHED

This lowset hardi-plank home is centrally located and offers an affordable alternative to renting or will make a great addition to your investment portfolio

.The waterfront is a short walk away - great for fishing, enjoying the kilometres of walking path or getting healthy with a bike riding regimen with the kids.

- \* 728m2 level fenced block.
- \* Iron roof
- \* Four bedrooms main with large mirror robe
- \* Office
- \* Ceiling fans throughout
- \* Air conditioning in the lounge and the main bedroom
- \* Open plan living and dining area
- \* Modern kitchen with near new electric stove, rangehood and pantry
- \* Family bathroom with bathtub and shower
- \* Separate toilet
- \* Large lined cupboard
- \* Internal laundry
- \* North facing covered entertainment area with outdoor kitchen with dishwasher
- \* Two large garden sheds
- \* Side access to the rear yard with room for a shed or pool
- \* Off street parking with room for a double carport

1 ← 4 № 1 ← 2 □ 728 m2

Price SOLD for \$352,000

Property Type Residential 780 Rand Area 728 m2