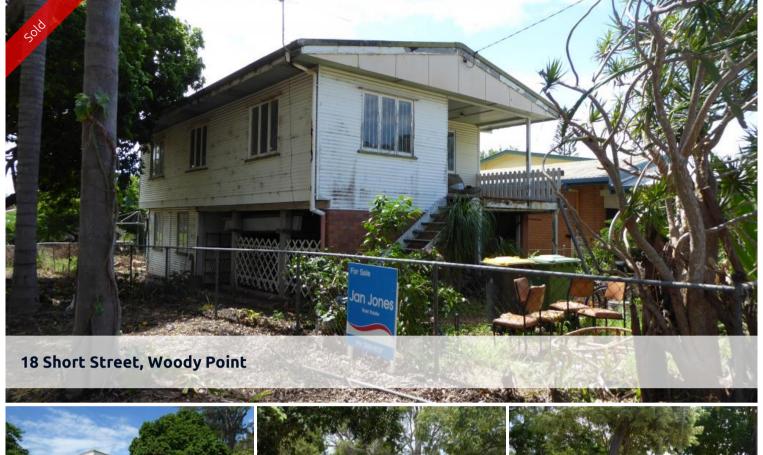

## CRACKER PROJECT OR NEW BUILD

If you are looking for a block of land to build a new home in a fantastic location then this is worth a look. If you are looking for a renovation project then this home is ready for your touch but is not for the faint hearted.

Located beside parkland and a walkway which leads to the waterfont. A 425m2 level block.

Two bedroom plus sunroom timber home in need of serious attention.

One street back from the water and close to schools, bus transport and boat ramp.