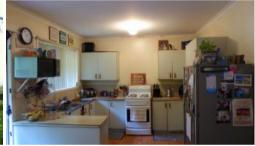

Four bedrooms with built in robes.

Kitchen with electric cooking and good storage space.

Adjacent dining area flowing out to the rear of the property.

Cosy lounge with wood fireplace and air conditioner.