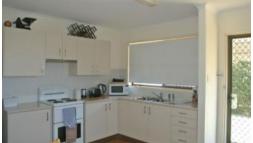

- \* Lounge with high cathedral ceilings and air con with carpeted floor
- \* Modern kitchen / dining with plenty of cupboards and timber like vinyl flooring.
- \* Main bedroom is queen sized with built in robes and carpeted floor
- \* Second bedroom is also a good size with double built in robes.
- \* Compact bathroom with walk in shower
- \* Separate toilet
- \* Internal access to single lock up garage
- \* Security screens and three external access doors
- \* Large, private front entertaining area
- \* Plenty of surrounding land that is unit exclusive, so you are able to fence in more of the front yard if you wish.
- \* Side access for boat / trailer etc.