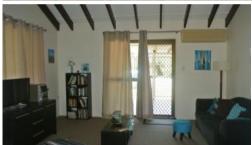

- \* Lounge with high cathedral ceilings and air con with carpeted floor
- \* Modern kitchen / dining with plenty of cupboards and timber like vinyl flooring.
- \* Main bedroom is queen sized with built in robes and carpeted floor
- \* Second bedroom is also a good size with double built in robes.
- \* Compact bathroom with walk in shower
- \* Separate toilet
- \* Internal access to single lock up garage
- \* Security screens and three external access doors
- \* Large, private front entertaining area
- \* Plenty of surrounding land that is unit exclusive, so you are able to fence in more of the front yard if you wish.
- \* Side access for boat / trailer etc.