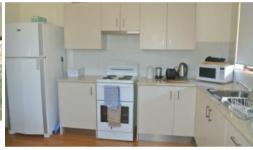

- \* Lounge with high cathedral ceilings and air con with carpeted floor
- \* Modern kitchen / dining with plenty of cupboards and timber like vinyl flooring.
- \* Main bedroom is queen sized with built in robes and carpeted floor
- \* Second bedroom is also a good size with double built in robes.
- \* Compact bathroom with walk in shower
- \* Separate toilet
- \* Internal access to single lock up garage
- \* Security screens and three external access doors
- \* Large, private front entertaining area
- \* Plenty of surrounding land that is unit exclusive, so you are able to fence in more of the front yard if you wish.
- \* Side access for boat / trailer etc.