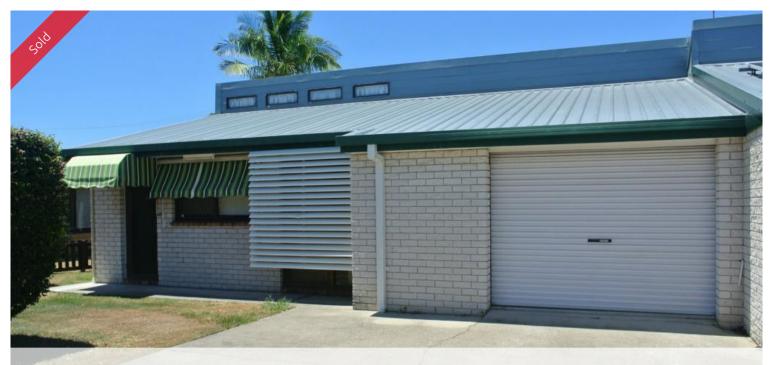

## FABULOUS DOWNSIZER - WALK TO DOLPHINS

Set back nicely on a quiet street and still in the middle of everything, this lovely owner occupied unit is a charmer.

In a complex of only 4 with low body corp, this east facing brick and iron low set also boasts-:

- \* Lounge with high cathedral ceilings and air con with carpeted floor
- \* Modern kitchen / dining with plenty of cupboards and timber like vinyl flooring.
- \* Main bedroom is queen sized with built in robes and carpeted floor
- \* Second bedroom is also a good size with double built in robes.
- \* Compact bathroom with walk in shower
- \* Separate toilet
- \* Internal access to single lock up garage
- \* Security screens and three external access doors
- \* Large, private front entertaining area
- \* Plenty of surrounding land that is unit exclusive, so you are able to fence in more of the front yard if you wish.
- \* Side access for boat / trailer etc.