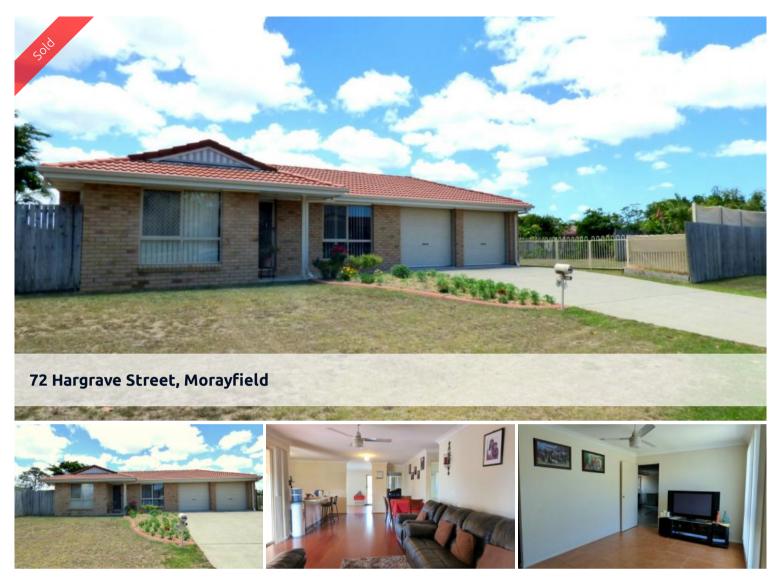

## Fantastic Family Home on 700m Corner Block

This amazing property is situated on a 700m2 corner block in the sought after area of Wimbledon Park.

This Estate is well established and is ideally located within minutes to the Bruce Highway, rail, major shopping and schools.

For the family that commutes and need to be able to walk to schools, or for those looking for a great investment property, then this home offers it all. The home itself consists of :

There are 4 bedrooms plus ensuite and 2 great living areas for all the family. The kitchen has plenty of cupboards with dishwasher and breakfast bar. There is air conditioning in the living room, master bedroom plus ceiling fans in some rooms. There is a large entertainment area to relax in and watch the children play in this large 700m2 corner block with great side access.

Room to build a large shed or swimming pool and in a great location. The location of this home is just a short stroll to Morayfield school with public transport running through the estate and only a minute's walk to.

## Other features:

- 4 bedrooms and ensuite
- 2 living areas
- Separate laundry
- Security screens
- Dishwasher
- 2 Split system air conditioning and fans throughout
- Double Lock up garage doors
- 3.5Kw solar power
- 10000litre water tank