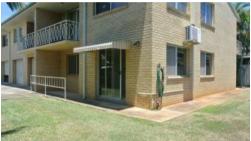

- \* Well sized lounge / dining with overhead fan and air conditioning
- \* Great kitchen with plenty of cupboards and separate pantry
- \* Main bedroom is large with brand new carpet, overhead fan and built in robes
- \* Second bed is smaller with brand new carpet
- \* Bathroom is large with great storage cupboards and modern vanity
- \* Separate lock up garage, as with the rest of the unit, is also overs sized, with almost tandem garaging. Plenty of room for extra storage, the laundry is situated in the garage,