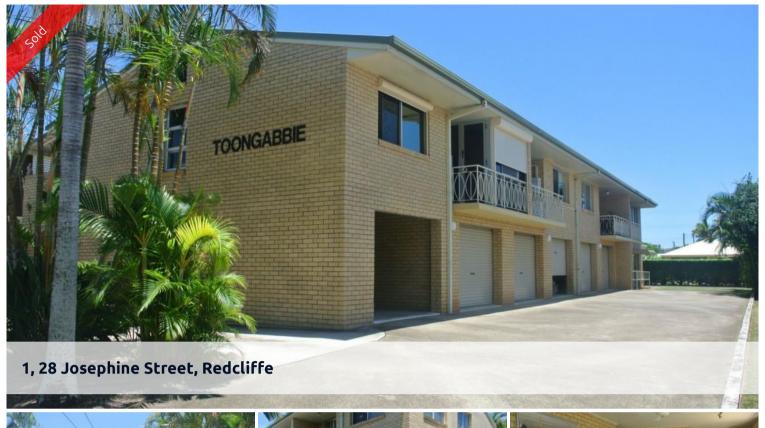

## POSITION PERFECT- WALK TO CBD - EAST OF OXLEY

This lovely ground floor unit is set back off the road at the rear of a complex of only 5. Brick and tile and beautifully presented, this north facing home also boasts-:

This is in a great position, walking distance to the Redcliffe waterfront, shops, cafes and restaurants.

Transport is around the corner and schools are closeby.

This would suit somebody downsizing or fabulous investment. There is no separate courtyard attached to this unit.