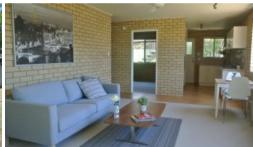

- \* Well sized lounge / dining with overhead fan and air conditioning
- \* Great kitchen with plenty of cupboards and separate pantry
- \* Main bedroom is large with brand new carpet, overhead fan and built in robes
- \* Second bed is smaller with brand new carpet
- \* Bathroom is large with great storage cupboards and modern vanity
- \* Separate lock up garage, as with the rest of the unit, is also overs sized, with almost tandem garaging. Plenty of room for extra storage, the laundry is situated in the garage,