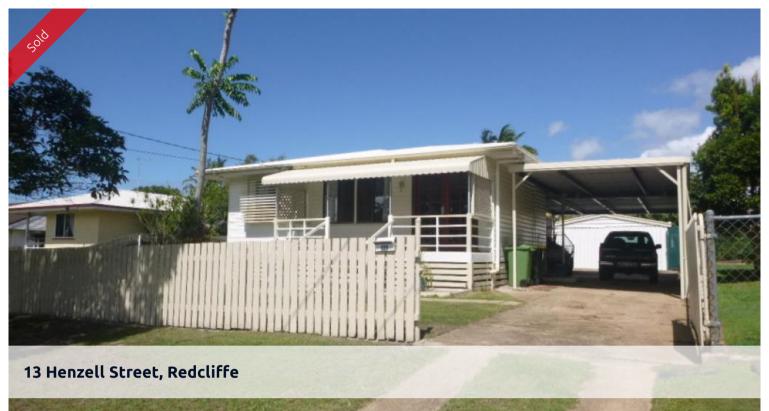

## SUCH A CUTIE!!!

North facing and with a vista of the Botanical Gardens, this lovely lowset timber and iron home is ready to go. Set nicely on it's 696 sq mtr block and in the heart of Redcliffe, this home also boasts -:

- \* Front timber deck in fully fenced yard
- \* Large lounge with polished timber floors, new carpet and air con
- \* Gourmet kitchen with stone bench tops and dishwasher. Plenty of cupboards and ceramic cooktop
- \* King sized main bedroom with carpeted floors and built in robes
- \* Second and third bedrooms with carpeted floors
- \* Family bathroom with bath
- \* Separate toilet
- \* Large laundry with plenty of cupboards
- \* Rear back timber deck
- \* Double lock up garage
- \* Double carport
- \* Fully fenced with landscaped gardens

This delightful home is beautifully presented and is close to major shopping centres, schools and the beaches. Transport is at the end of the street and with a sports field just across the road. Well positioned to enjoy all the amenities of the Peninsular, be quick to purchase.