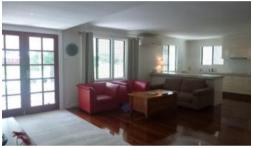

- \* Front timber deck in fully fenced yard
- \* Large lounge with polished timber floors, new carpet and air con
- \* Gourmet kitchen with stone bench tops and dishwasher. Plenty of cupboards and ceramic cooktop
- \* King sized main bedroom with carpeted floors and built in robes
- \* Second and third bedrooms with carpeted floors
- \* Family bathroom with bath
- \* Separate toilet
- \* Large laundry with plenty of cupboards
- \* Rear back timber deck
- \* Double lock up garage
- \* Double carport
- \* Fully fenced with landscaped gardens