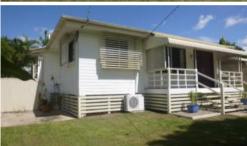

## SUCH A CUTIE!!!

North facing and with a vista of the Botanical Gardens, this lovely lowset timber and iron home is ready to go. Set nicely on it's 696 sq mtr block and in the heart of Redcliffe, this home also boasts -:

- \* Front timber deck in fully fenced yard
- \* Large lounge with polished timber floors, new carpet and air con
- \* Gourmet kitchen with stone bench tops and dishwasher. Plenty of cupboards and ceramic cooktop
- \* King sized main bedroom with carpeted floors and built in robes
- \* Second and third bedrooms with carpeted floors
- \* Family bathroom with bath
- \* Separate toilet
- \* Large laundry with plenty of cupboards
- \* Rear back timber deck
- \* Double lock up garage
- \* Double carport
- \* Fully fenced with landscaped gardens