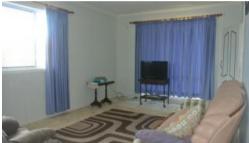

- \* Front verandah entrance
- \* Large lounge with carpeted floors
- \* Updated kitchen / dining area
- \* Large main bedroom with built in robes and carpeted floor
- \* Second bedroom is gueen sized with built in robes and carpeted floor
- \* Third bedroom has carpeted floor
- \* Original bathroom with bath
- \* Separate toilet
- \* There are several smaller building at the rear
- \* Second toilet
- \* Large laundry area
- \* Double lock up powered garage
- \* Fully fenced