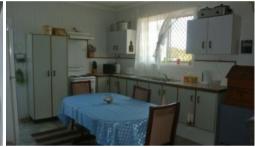

- \* Front verandah entrance
- \* Large lounge with carpeted floors
- \* Updated kitchen / dining area
- \* Large main bedroom with built in robes and carpeted floor
- \* Second bedroom is gueen sized with built in robes and carpeted floor
- \* Third bedroom has carpeted floor
- \* Original bathroom with bath
- \* Separate toilet
- \* There are several smaller building at the rear
- \* Second toilet
- \* Large laundry area
- \* Double lock up powered garage
- \* Fully fenced