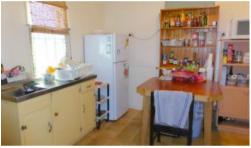

- Level 405sqm block with 11 meter frontage and depth of 38 meters
- Original eat in kitchen with electric stove
- 2 bedrooms
- Front sunroom and lounge
- Bathroom with toilet and shower over the bathtub
- Outside laundry at the back of the home
- Side access to the backyard
- Fully fenced
- Lock up garden shed
- Landscaped yard including a mango tree