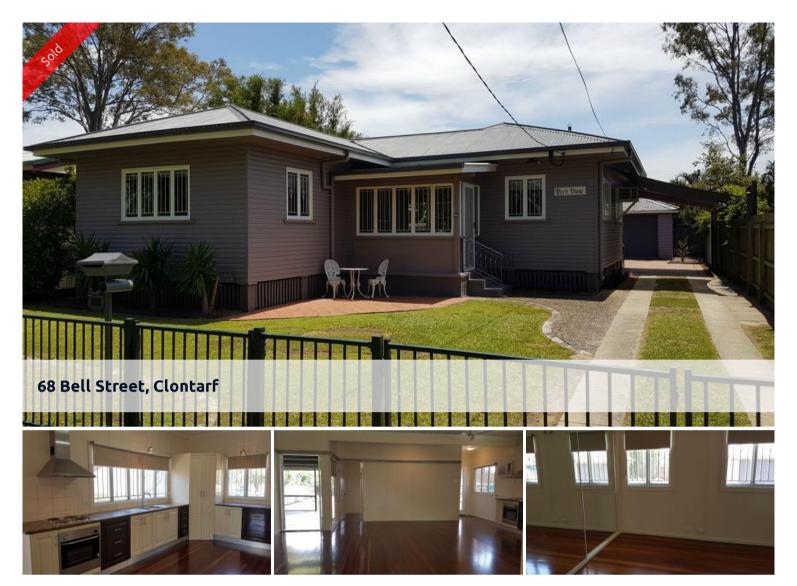

## BEAUTIFULLY RENOVATED - POSITION PERFECT

What a terrific opportunity for an astute investor or family looking to maximize the lifestyle only "The Redcliffe Peninsula" can offer.

- 3 double bed bedrooms plus sunroom
- 2 bathrooms including master bedroom ensuite
- Open plan living, fans and airconditioning
- Large kitchen with stainless steel appliances
- Polished timber floors and new paint throughout
- 1 car carport and 1 car lockup garage with nursery/garden shed
- Landscaped/fully fenced 600sqm block
- Newly painted chamfer outside and tin roof
- Large covered entertainment deck
- Security doors and screens
- Parkland and sports oval views

Easy stroll to the waterfront through parkland – WILL NOT LAST LONG BE QUICK!

The above information provided has been furnished to us by the vendor/s. We have not verified whether or not that information is accurate and do not have any belief in one way or the other in its accuracy. We do not accept any responsibility to any person for its accuracy and do no more than pass it on. All interested parties should make and rely upon their own inquiries in order to determine whether or not this information is in fact accurate.

**Price** SOLD for \$494,500

**Property Type** Residential

Property ID 552 Land Area 607 m2