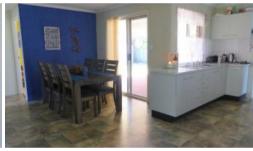

The home features:

- Fully fenced 600sgm block with side access to the backyard
- 4 bedrooms. The main bedroom has an air conditioner, ceiling fan, built in robe and direct access to the two way bathroom. The 3 other bedrooms also have built in robes.
- Spacious lounge and formal dining room at the front of the home with ceiling fans
- Galley style kitchen with electric oven, pantry, breakfast bar and good storage
- Large casual dining area adjoins the kitchen. This room has direct access to the outdoor entertainment area
- Two way bathroom with a shower and a bathtub. The toilet is separate
- Internal laundry with direct access outside to the clothesline
- Large covered outdoor entertainment area. This space is huge and overlooks the backyard
- Large backyard great for the kids and pets to play. There is even room for a pool or shed.
- 1 car lock up garage with direct access into the home. There is room for additional vehicles to park off street in the driveway.
- Extras include; lock up garden shed, veggie patch and established gardens and an electric hot water system