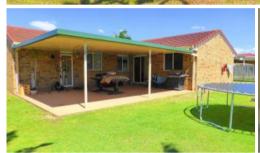

The home features:

- Fully fenced 600sgm block with side access to the backyard
- 4 bedrooms. The main bedroom has an air conditioner, ceiling fan, built in robe and direct access to the two way bathroom. The 3 other bedrooms also have built in robes.
- Spacious lounge and formal dining room at the front of the home with ceiling fans
- Galley style kitchen with electric oven, pantry, breakfast bar and good storage
- Large casual dining area adjoins the kitchen. This room has direct access to the outdoor entertainment area
- Two way bathroom with a shower and a bathtub. The toilet is separate
- Internal laundry with direct access outside to the clothesline
- Large covered outdoor entertainment area. This space is huge and overlooks the backyard
- Large backyard great for the kids and pets to play. There is even room for a pool or shed.
- 1 car lock up garage with direct access into the home. There is room for additional vehicles to park off street in the driveway.
- Extras include; lock up garden shed, veggie patch and established gardens and an electric hot water system