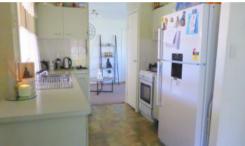

The home features:

- Fully fenced 600sgm block with side access to the backyard
- 4 bedrooms. The main bedroom has an air conditioner, ceiling fan, built in robe and direct access to the two way bathroom. The 3 other bedrooms also have built in robes.
- Spacious lounge and formal dining room at the front of the home with ceiling fans
- Galley style kitchen with electric oven, pantry, breakfast bar and good storage
- Large casual dining area adjoins the kitchen. This room has direct access to the outdoor entertainment area
- Two way bathroom with a shower and a bathtub. The toilet is separate
- Internal laundry with direct access outside to the clothesline
- Large covered outdoor entertainment area. This space is huge and overlooks the backyard
- Large backyard great for the kids and pets to play. There is even room for a pool or shed.
- 1 car lock up garage with direct access into the home. There is room for additional vehicles to park off street in the driveway.
- Extras include; lock up garden shed, veggie patch and established gardens and an electric hot water system