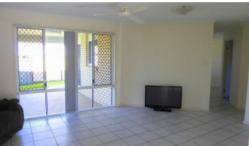

The home has four good size bedrooms with built in robes and the main bedroom has an ensuite and a walk in robe.

The large lounge room is light & airy, tiled and easily fits a corner suite.

The family bathroom has a heater/ light/fan, bath & shower and the toilet is separate. A large open plan living space flows out to the alfresco area and incorporates a kitchen, dining and family room. The kitchen has plenty of bench and storage space, a breakfast bar, electric cooking with a rangehood, a pantry and a dishwasher. The undercover alfresco area is ideal for BBQ's and overlooks the yard with room for kids play equipment. Good side access allows for a boat, trailer or caravan or just more play room.