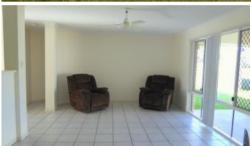

The home has four good size bedrooms with built in robes and the main bedroom has an ensuite and a walk in robe.

The large lounge room is light & airy, tiled and easily fits a corner suite.

The family bathroom has a heater/ light/fan, bath & shower and the toilet is separate. A large open plan living space flows out to the alfresco area and incorporates a kitchen, dining and family room. The kitchen has plenty of bench and storage space, a breakfast bar, electric cooking with a rangehood, a pantry and a dishwasher. The undercover alfresco area is ideal for BBQ's and overlooks the yard with room for kids play equipment. Good side access allows for a boat, trailer or caravan or just more play room.