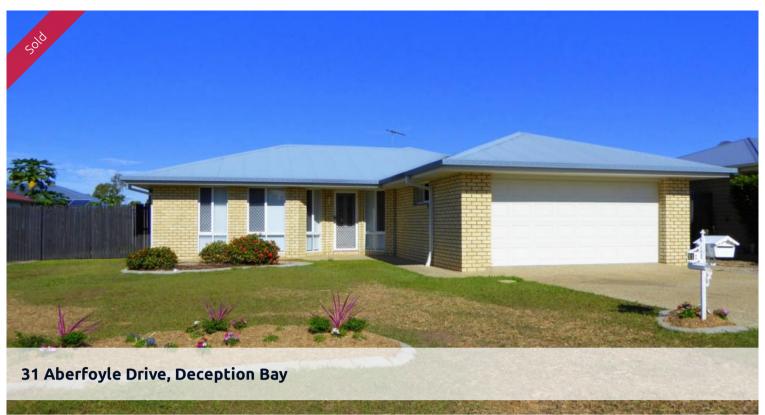

## IDEAL FAMILY HOME WITH SIDE ACCESS

This spacious home is perfect for the family with access to the backyard for the boat, trailer or caravan and great living space inside for everyone. The residence is located on a 610m2 level block among other brick homes and close by the local primary school, bus transport and access to the Bruce Highway for commuters.

The home has four good size bedrooms with built in robes and the main bedroom has an ensuite and a walk in robe.

The large lounge room is light & airy, tiled and easily fits a corner suite.

The family bathroom has a heater/ light/fan, bath & shower and the toilet is separate. A large open plan living space flows out to the alfresco area and incorporates a kitchen, dining and family room. The kitchen has plenty of bench and storage space, a breakfast bar, electric cooking with a rangehood, a pantry and a dishwasher. The undercover alfresco area is ideal for BBQ's and overlooks the yard with room for kids play equipment. Good side access allows for a boat, trailer or caravan or just more play room.

The home also features security screens, vertical drapes, internal laundry, two clothes lines, a garden shed and a double garage with remote access and internal entry. The home has been freshly painted inside and the expected rental return is \$385 per week.

## 1 4 № 2 🖷 2 🖂 610 m2

Price SOLD for \$370,000

Property Type Residential Property ID 395 Land Area 610 m2