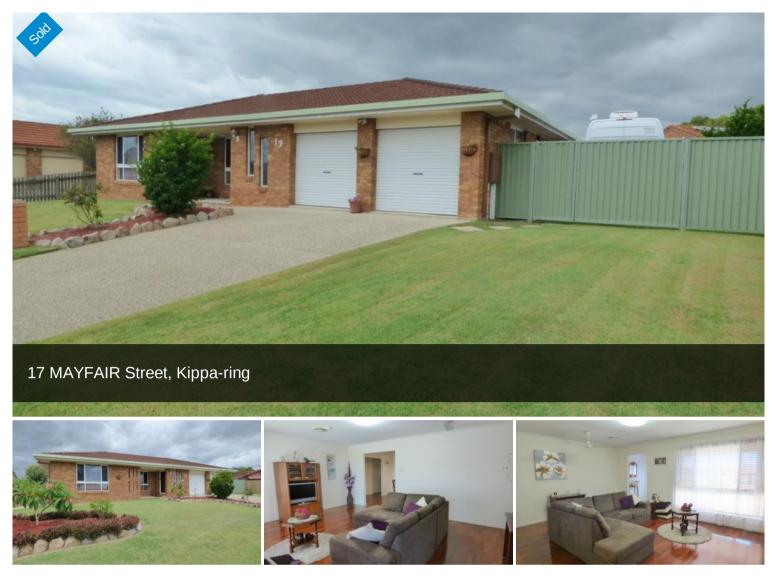

## FAMILY HOME WITH SIDE ACCESS

Step inside this property and be surprised by the amount of living areas to relax in.

A combined dining and kitchen area with a separate lounge room at the front of the property.

There are 4 great sized bedrooms, ensuite in the master bedroom, ceiling fans and 3 of the bedrooms with built-in cupboards. There is a Separate bathroom, plenty of linen cupboards throughout and beautiful easy car floors in all the walk through areas.

For the family wanting extra living there is a extremely large enclosed entertaining area including a bar which if all fully tiled and screened. H 4 ऒ 2 🖨 2 ⊡ 675 m2

Price SOLD for \$450,000 Property Type Residential Property ID 389 Land Area 675 m2

There are many other features including Ducted Air,Low maintenance gardens,Security screens,double remote garage doors and all on a 675m2 block.

This property will tick all your boxes, and will satisfy all your wants and needs.