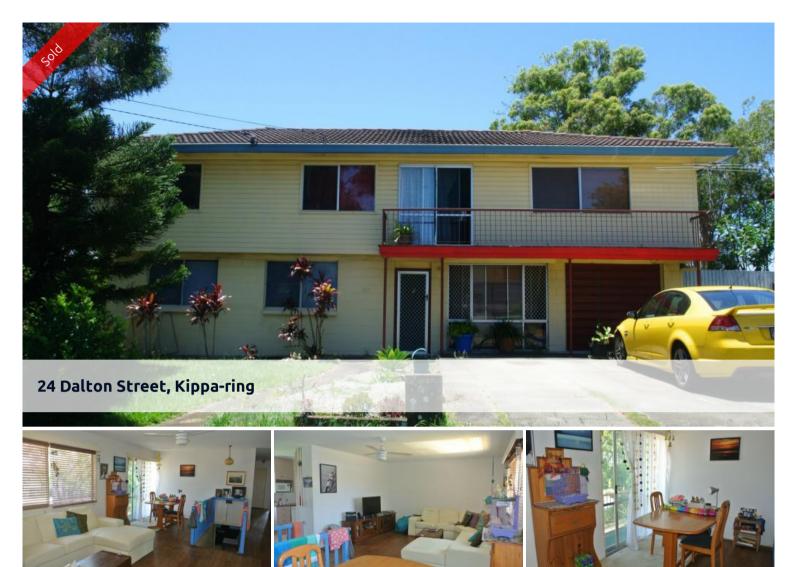

## FABULOUS RENOVATOR - 809 BLOCK

This great property is in the heart of Kipparing. High set with internal staircase and plenty of room for the growing family, This block is a level 809 sq mtrs with a 20.1 frontage.

Close to all amenities this home also boasts=:

- \* Large rumpus entry
- \* Lounge with timber floors
- \* Large kitchen with plenty of cupboards and dishwasher.
- \* Four bedrooms, two with built in robes
- \* Family sized bathroom
- \* Separate toilet
- \* Fifth bedroom downstairs with built in robes
- \* Second shower / toilet
- \* Sep laundry
- \* Rear covered entertaining area
- \* Fully fenced

This is a great property for someone to put some TLC into. All the basics are there, owner occupied and ready to go

Walk to Kipparing shopping centre, transport and schools Will not last

🔚 5 🔊 2 🛱 1 🗔 809 m2