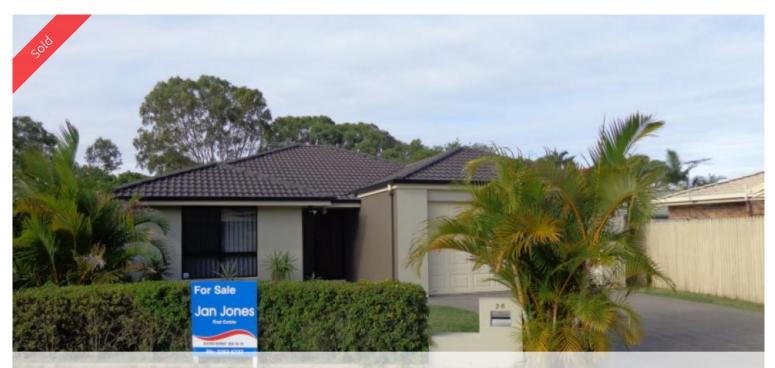

## 26 Melaleuca Crescent, Rothwell

## AS NEW - DRESS CIRCLE LOCATION!

Buyers looking for low maintenance living in one of the peninsulas most sought after areas should rush this lovely 4 bedroom home.

Just 11 years old, fastidiously looked after by its current owners and packed full of all the modern extras that ensure the new owners years of quality living.

🛏 4 🔊 3 🛱 2 🗔 450 m2

| Ргісе         | SOLD for \$400,000 |
|---------------|--------------------|
| Property Type | Residential        |
| Property ID   | 35                 |
| Land Area     | 450 m2             |