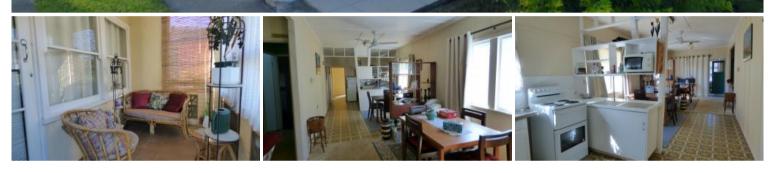

# SEASIDE SWEETIE EAST OF OXLEY AVENUE

East of Oxley Avenue is this great home.

Features are:

There is a sun room at the front of the house to enjoy those morning coffees.

3 Spacious bedrooms with a very large dining and lounge room that leads on to a more than adequate kitchen with its very own Butlers Panty.

One modern bathroom with separate toilet and a large laundry/back sun room.

There is side access to the double lock up garage with power.

Land size is 407m2 and is all fully fenced.

This home oozes character all you have to do is add your personal touches.