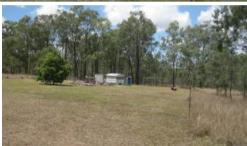

The land is flood and frost free and backs onto a cattle property.

There is a gully at the rear with a seasonal dam.

A house & shed site is ready for your new home and there are established gardens. There is power at the rear of the property and a phone line at the front.

An old caravan provides storage and there is a BBQ area. Included is a 1,000 litre water storage container, building materials, wheel barrow, steel & plastic rakes, shovel & broom and a ride on mower in good condition.