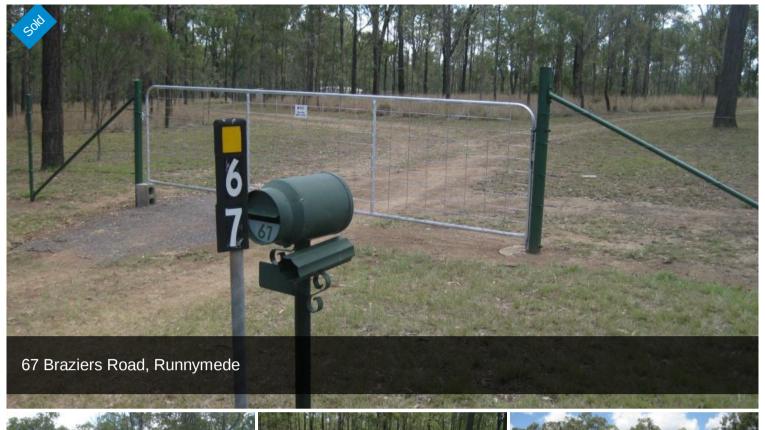

# TREE CHANGE OR RURAL RETREAT

This rural residential estate is located 15 minutes from Nanango and 25 minutes from Kingaroy. This 6 acres of land sits high on the hill in a cul de sac with bitumen road access to the block. It is fully fenced with a good driveway and a 4.87 metre wide farm gate.

A school bus stop is close by for Nanango schools.

This property is ideal for your retirement or just for camping as a

2.33 ha

SOLD for **Price** 

\$54,000

**Property** 

Residential

**Type** 