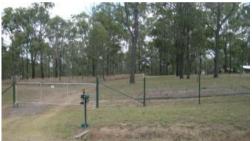

# TREE CHANGE OR RURAL RETREAT

This rural residential estate is located 15 minutes from Nanango and 25 minutes from Kingaroy. This 6 acres of land sits high on the hill in a cul de sac with bitumen road access to the block. It is fully fenced with a good driveway and a 4.87 metre wide farm gate.