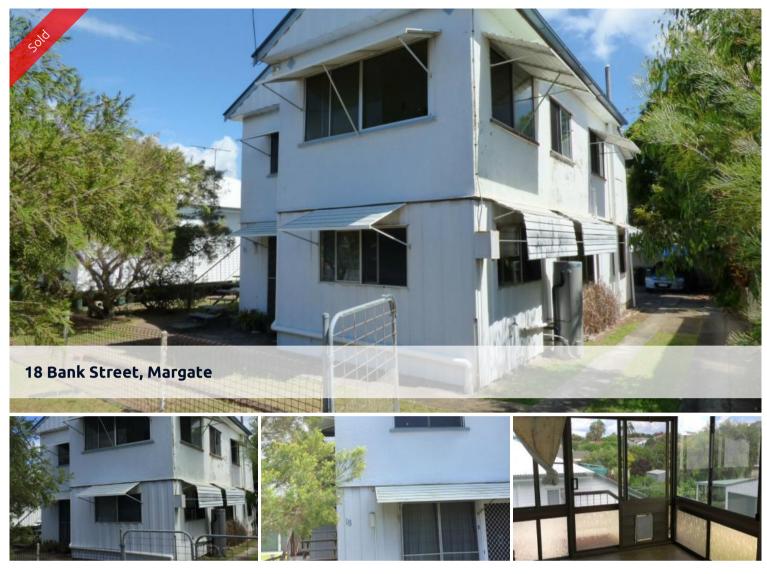

## CLOSE TO THE BEACH IN MARGATE

Is this what you have been looking for?

The new owner will have the choice of restoring these 2 flats to increase both the Return and the Property's value, or knock it down to build your dream property on the Redcliffe Peninsula.

Close to the Margate Waterfront, the 2 Flats have a return of \$405 per week, in their current condition.

Flat 1 upstairs is currently awaiting its new tenant in the next week, has 2 bedrooms, separate living and kitchen, enclosed verandah and would make an ideal renovator to increase your returns. Expected rental return \$195 per week.

Flat 2 Ground floor, is semi renovated 2 large bedrooms separate kitchen with combined, living and dining area with a sun-room and direct access to the backyard. Currently tenanted at \$210.00 per week.

There is side access to the rear of the property with a Carport that has enough space for 2 cars and storage.

The land size is 407m2, is walking distance to all the amenities and you can smell the salt air with the beautiful breezes.