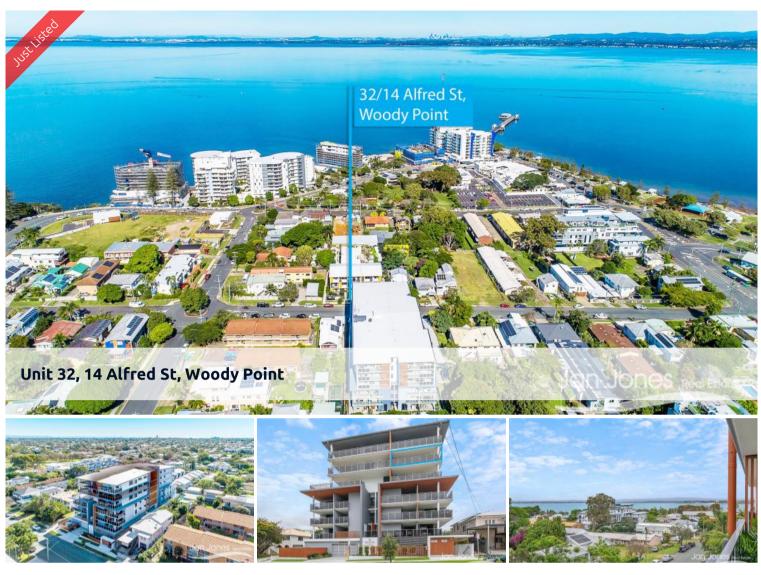

# SENSATIONAL APARTMENT WITH WATER VIEWS!

Situated in the highly sought-after Woody Point location with sensational views from this highly elevated 5th floor apartment with views both to the city and overlooking Moreton Bay and beyond.

This southeast facing apartment complex of 44 units places you just a short walk from Woody Point Cafe's and lifestyle hub with the Jetty, vibrant shops, and waterfront parks—perfect for morning walks or sunset views with friends over a glass of wine on your balcony or down on the foreshore.