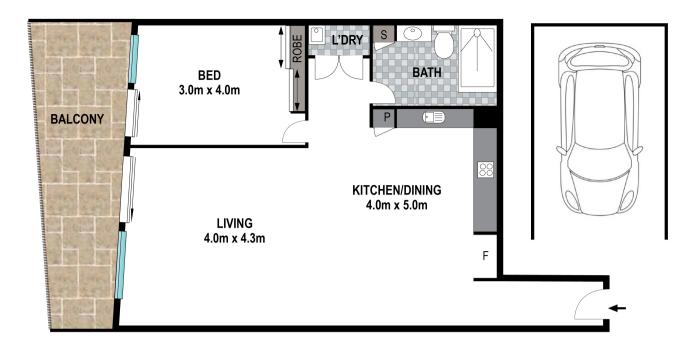

### 🛏 1 🔊 1 🖨 1 👙

| Price      | Offers Over |
|------------|-------------|
|            | \$619,000   |
| Property   | Residential |
| Туре       |             |
| Property   | 2270        |
| ID         | 2210        |
| Floor Area | 82 m2       |
|            |             |

Modern kitchen with stone benchtops, decent storage,
dishwasher, electric wall over, gas cooktop, rangehood, double
fridge cavity, and a built-in microwave.

• 1 bedroom with great water views. There is a built-in robe, new carpet and direct access to the balcony

• Centrally located bathroom with a large walk-in shower, storage, wash basin and a toilet

- · European laundry
- Ducted and zoned air conditioning and high ceilings
- 1 car parking space in the secure basement carpark.