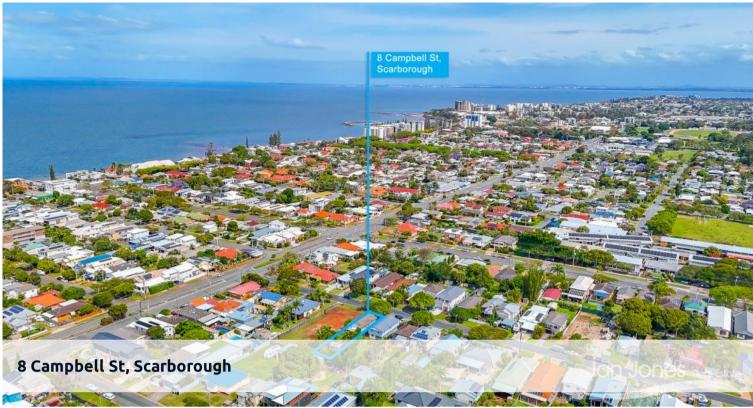

## KNOCK ME DOWN OR BUILD ME UP !

BE VERY QUICK !

Have you been searching for that project or block of land in the popular suburb of Scarborough, just west of Oxley Avenue in the prime position on the Redcliffe Peninsula within only a few minutes to Queens beach?

When location is your priority, look no further than 8 Campbell Street Scarborough as you will notice the surrounding streets and beyond are being regenerated with new homes popping up everywhere.

Just a few hundred metres away you have the beach, boat ramp, cafe's, public transport and schooling. With many waterfront pathways you can cycle your way to the Marina or to the heart of Redcliffe.