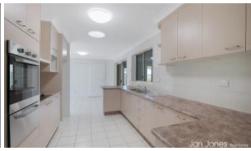

## Office Details

Clontarf

48 Hornibrook Esplanade Clontarf QLD 4019 Australia 07 3283 6737

- Separate air conditioned lounge
- Large kitchen with ample bench and storage space, ceramic cooktop, pantry and exhaust fan
- Three good size bedrooms with ceiling fans and built in robes - walk-in robe in the main bedroom
- Family bathroom with shower and bath
- Separate toilet
- Internal laundry with storage
- Fantastic enclosed patio with could easily be a play room for the kids
- Electric shutters to the front windows