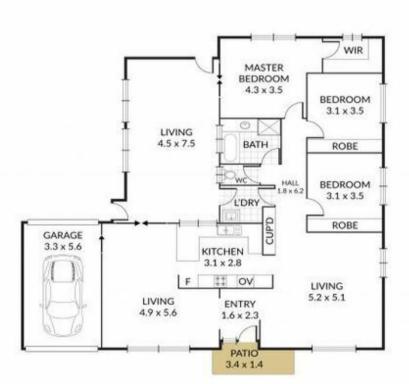

- 600sqm level block
- New carpets throughout
- Single garage with remote access and internal entry
- Drive through to the rear yard -perfect for the boat storage
- Open plan living area comprising dining, family area and kitchen

## Office Details

Clontarf

48 Hornibrook Esplanade Clontarf QLD 4019 Australia 07 3283 6737

- Separate air conditioned lounge
- Large kitchen with ample bench and storage space, ceramic cooktop, pantry and exhaust fan
- Three good size bedrooms with ceiling fans and built in robes - walk-in robe in the main bedroom
- Family bathroom with shower and bath
- Separate toilet
- Internal laundry with storage
- Fantastic enclosed patio with could easily be a play room for the kids
- Electric shutters to the front windows

Internal 147m<sup>2</sup> External 0m<sup>2</sup> Total 147m<sup>2</sup>

3 x 🕮 1 x 😓 1 x 💂

78 Tranquility Drive, Rothwell