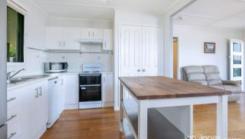

#### The home features:

- Cute north facing front porch
- Combined air-conditioned lounge and kitchen. The space boasts a ceiling fan and French doors leading to the front porch.
- Kitchen with island bench, electric stove, rangehood and dishwasher
- 2 queen sized bedrooms with large built-in robes and ceiling