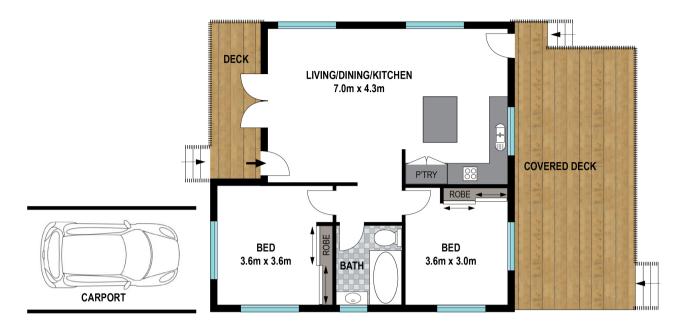

#### The home features:

- Cute north facing front porch
- Combined air-conditioned lounge and kitchen. The space boasts a ceiling fan and French doors leading to the front porch.
- Kitchen with island bench, electric stove, rangehood and dishwasher
- 2 queen sized bedrooms with large built-in robes and ceiling

#### **Office Details**

Clontarf
48 Hornibrook Esplanade
Clontarf QLD 4019 Australia

fans, the master room also has air-conditioning

- Timber floors throughout
- Bathroom with vanity, shower over the bath and a toilet.
- Internal laundry
- Large private covered deck looking out onto the backyard
- Well-manicured lawns and gardens with room for the kids and pets to play – a blank canvas for the keen gardener to add their own touch
- · Lock up garden Shed
- Single car carport
- Chairlift up the front steps
- Fully fenced 348sqm block
- Compliant smoke alarms and crimsafe screens.

N **4** 

Scale in meters. Indicative only. Dimensions are approximate. All information contained here in is gathered from sources we believe to be reliable. However we cannot guarantee its accuracy and interested persons should rely on their own enquiries.