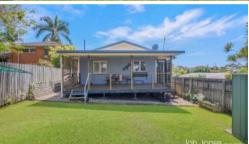

#### The home features:

- Cute north facing front porch
- Combined air-conditioned lounge and kitchen. The space boasts a ceiling fan and French doors leading to the front porch.
- Kitchen with island bench, electric stove, rangehood and dishwasher
- 2 queen sized bedrooms with large built-in robes and ceiling

#### **Office Details**

Clontarf
48 Hornibrook Esplanade
Clontarf QLD 4019 Australia

fans, the master room also has air-conditioning

- Timber floors throughout
- Bathroom with vanity, shower over the bath and a toilet.
- Internal laundry
- Large private covered deck looking out onto the backyard
- Well-manicured lawns and gardens with room for the kids and pets to play – a blank canvas for the keen gardener to add their own touch
- · Lock up garden Shed
- Single car carport
- Chairlift up the front steps
- Fully fenced 348sqm block
- Compliant smoke alarms and crimsafe screens.