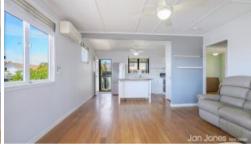

#### The home features:

- Cute north facing front porch
- Combined air-conditioned lounge and kitchen. The space boasts a ceiling fan and French doors leading to the front porch.
- Kitchen with island bench, electric stove, rangehood and dishwasher
- 2 queen sized bedrooms with large built-in robes and ceiling