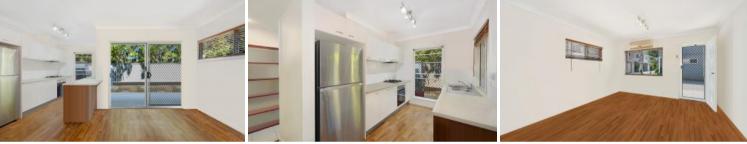

#### Downstairs

• Is a spacious open plan air-conditioned living / dining area which flows to the private courtyard with side access. The kitchen features a gas cooktop with modern appliances, dishwasher and plenty of cupboard and bench space.