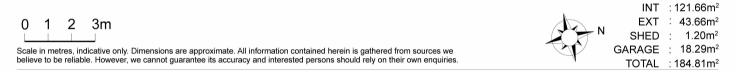

• 3rd toilet opposite a large laundry room with external access.

₩ 3 2₽ 2□159 m2

| Price         | SOLD        |
|---------------|-------------|
| Property Type | Residential |
| Property ID   | 2237        |
| Land Area     | 159 m2      |
| Floor Area    | 130 m2      |