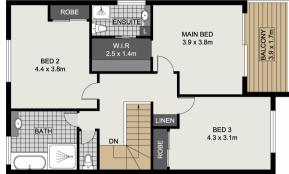

#### Upstairs

.

• 3 great size bedrooms, the master has a balcony, ceiling fan, big walk-in robe and an ensuite. All other bedrooms with fans and built-in robes.

• Main bathroom is extra big PLUS you have a plenty a storage in the MASSIVE linen cupboard.

LOWER LEVEL

UPPER LEVEL