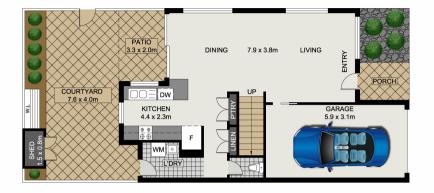

#### Downstairs

• Is a spacious open plan air-conditioned living / dining area which flows to the private courtyard with side access. The kitchen features a gas cooktop with modern appliances, dishwasher and plenty of cupboard and bench space.

### Clontarf

48 Hornibrook Esplanade Clontarf QLD 4019 Australia 07 3283 6737

Single lock up remote garage with extra storage.

• Fully fenced paved courtyard, very private.

LOWER LEVEL

UPPER LEVEL