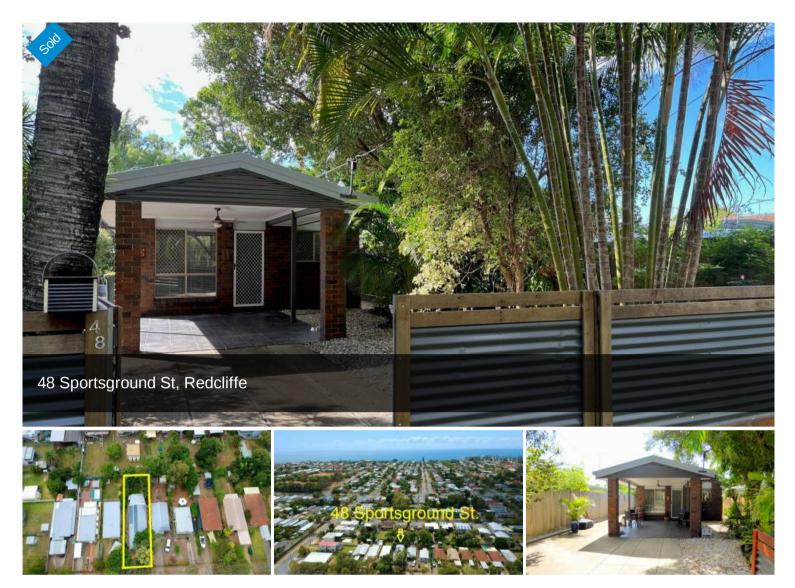

## CENTRAL REDCLIFFE WITH SOLAR AND SIDE ACCESS

Great location - enjoy being able to walk everywhere and take advantage of the easy laid back lifestyle the Peninsula has to offer. Surrounded by all the necessities and amenities including Redcliffe Leagues Club, Dolphins Stadium, Coles supermarket, Dolphins Health Precinct, Redcliffe Hospital, Peninsula Fair shopping centre and the waterfront as well as local schools and the park right across the road.

- Open plan living space with air conditioning and ceiling fan
- Modern well appointed kitchen with stainless steel appliances including dishwasher & rangehood, electric stove with ceramic cooktop, stone benches and an abundance of cupboard space
- European style laundry off the dining area
- Main bedroom with built in robe, ceiling fan & air

## COHUILIOHIIIQ

- Second bedroom with ceiling fan
- Third bedroom/ office with access to the entertainment area
- New fully tiled bathroom
- Enjoy entertaining friends and family in the large outdoor entertainment area
- Single carport with tiled floor
- Side access for trailer, jet ski or small boat
- 5KW solar system