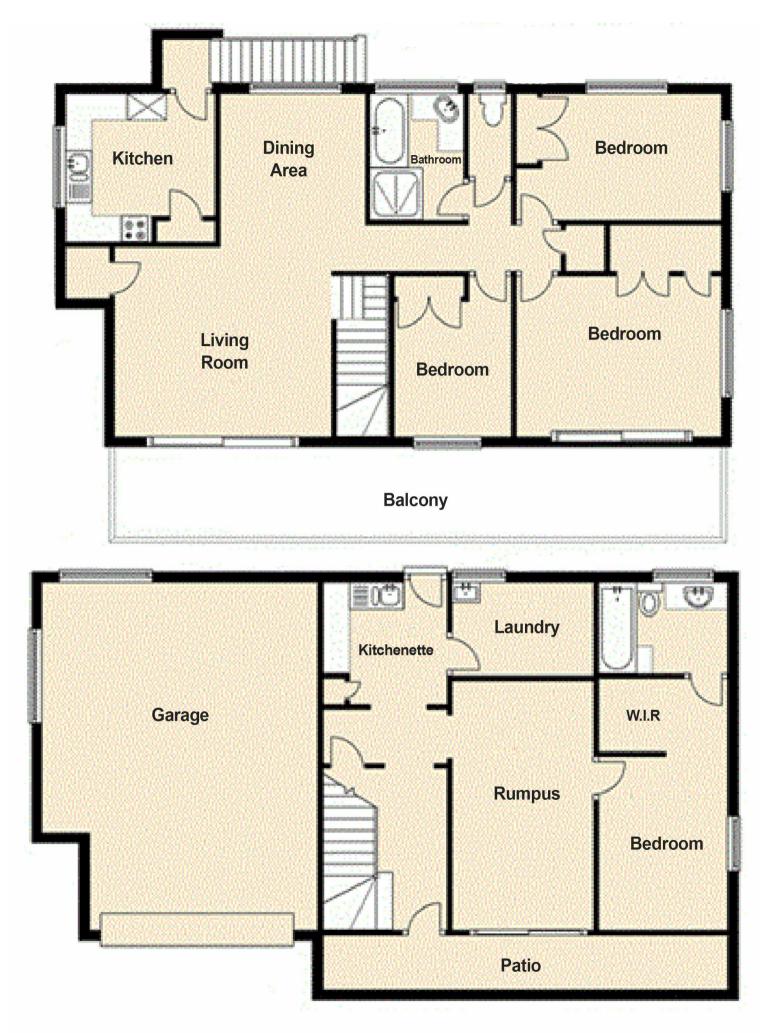

The home is currently being used as a dual living with downstairs having its own entrance into a living room, kitchenette that needs refurbishing, bedroom and walk in Price Offers Over \$965,000 Prime Waterfront Location

## **Office Details**

bathroom that could use a facelift.

Upstairs is where you have the best outlook over the bay with the timber flooring, large living area that opens onto the front balcony, separate dining area and 3 very spacious bedrooms with the master also opening onto the balcony.

The kitchen is tidy with ample cupboards and bench space which then opens onto the rear steps making this perfect to extend at the rear creating more floor space.

Garaging is available with a large roller door that would accommodate 1 maybe 2 small cars with storage area that could be opened up and build more garaging at the front of the home.

## **79 ESPLANADE DECEPTION BAY QLD 4508**

This floorplan is to be used as a guide only