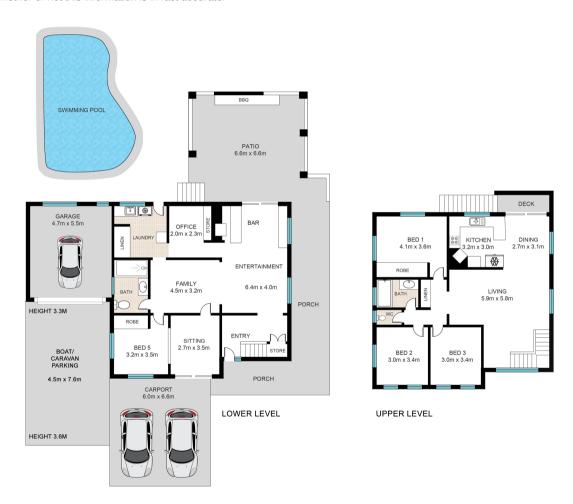

## **Office Details**

Clontarf 48 Hornibrook Esplanade Clontarf QLD 4019 Australia 07 3283 6737 solid property with great longevity.

The First level consists with internal and external stairs to 3 spacious bedrooms polished floors with built in wardrobes, family bathroom and a very large open planned living and dining area that overlooks the spacious well-presented kitchen with ample bench space and loads of cupboard space. There is a back porch to access your downstairs entertainment area and pool.

Downstairs includes a very amazing space for entertaining, extra living area with built in bar area, large double sized bedroom with built in wardrobe, office area with large safe, bathroom and toilet area. The laundry room comes complete with storage cupboards and direct access out to the Beautiful inground saltwater swimming pool where you can relax in summer and watch the children swim all day long.

This floor plan is for illustrative purposes only. Whilst every attempt has been made to ensure the accuracy of this floor plan, all measurements are approximate only. No responsibility is taken for any errors, omission or miss-statement. Potential purchasers should make their own enquiries as to the accuracy of this floor plan.