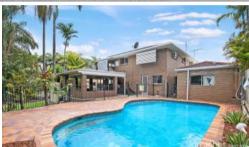

Downstairs includes a very amazing space for entertaining, extra living area with built in bar area, large double sized bedroom with built in wardrobe, office area with large safe, bathroom and toilet area. The laundry room comes complete with storage cupboards and direct access out to the Beautiful inground saltwater swimming pool where you can relax in summer and watch the children swim all day long.

If you are not in the pool, you have the alfresco entertainment area which would be a great spot to enjoy those summer bbq's with family and friends and create some fantastic memories.

Extra features on this property are: