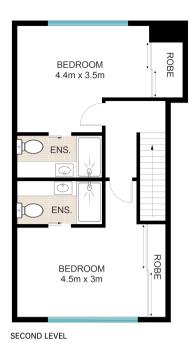

- Open plan living and dining with air conditioning and flowing out to the balcony
- Spacious kitchen with dishwasher, pantry, good bench space and storage
  - Laundry and powder room

Third Level - Two large bedrooms both with ensuites, robes and ceiling fans

- Main bedroom with air conditioning

The complex has moderate body corporate fees.

Disclaimer: All information gathered herein are from sources we believe to be reliable. However, we can not guarantee its accuracy and interested persons should rely on their own inquiries.

This floor plan is for illustrative purposes only. Whilst every attempt has been made to ensure the accuracy of this floor plan, all measurements are approximate only. No responsibility is taken for any errors, omission or miss-statement. Potential purchasers should make their own enquiries as to the accuracy of this floor plan.