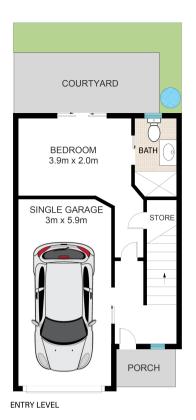

\* Three levels of stylish living with quality furnishings and fixtures

First Level - Comprises a single garage with remote entry and internal access

- Queen size bedroom with robe, ensuite and ceiling

Price SOLD

## Office Details

Clontarf

48 Hornibrook Esplanade Clontarf QLD 4019 Australia 07 3283 6737

- Access to a landscaped courtyard

Second Level - This level is all about entertaining and your day to day living

This floor plan is for illustrative purposes only. Whilst every attempt has been made to ensure the accuracy of this floor plan, all measurements are approximate only. No responsibility is taken for any errors, omission or miss-statement. Potential purchasers should make their own enquiries as to the accuracy of this floor plan.