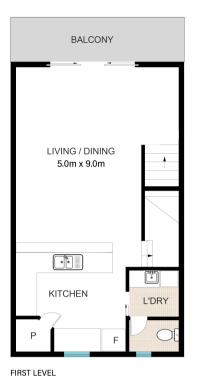

## Office Details

Clontarf

48 Hornibrook Esplanade Clontarf QLD 4019 Australia 07 3283 6737

- Access to a landscaped courtyard

Second Level - This level is all about entertaining and your day to day living

- Open plan living and dining with air conditioning and flowing out to the balcony
- Spacious kitchen with dishwasher, pantry, good bench space and storage
  - Laundry and powder room

Third Level - Two large bedrooms both with ensuites, robes and ceiling fans

This floor plan is for illustrative purposes only. Whilst every attempt has been made to ensure the accuracy of this floor plan, all measurements are approximate only. No responsibility is taken for any errors, omission or miss-statement. Potential purchasers should make their own enquiries as to the accuracy of this floor plan.