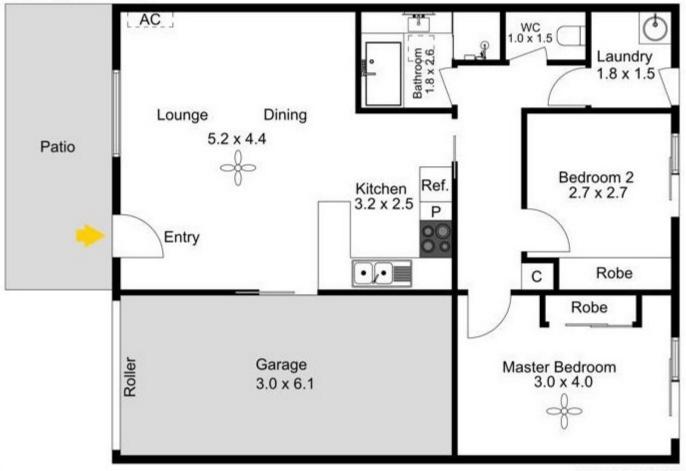

## **Office Details**

Clontarf 48 Hornibrook Esplanade Clontarf QLD 4019 Australia 07 3283 6737 This home features:

• Entry via a private courtyard

• Spacious open plan, air-conditioned lounge, dining, and kitchen to provide comfortable living.

• Good practical kitchen with upright stove, decent storage and functional bench space. There is also a breakfast bar and rangehood.

• Two bedrooms with built in robes. Both rooms have doors out to access the courtyard and security screens.

• Bathroom with bath, vanity, and shower. The toilet is separate.

· Laundry with tub and access to backyard/courtyard

• The yard is currently shared with the neighbouring unit, but there is the option to enclose part of this for your own private use. With body corporate approval

• Internal access from the single car garage. The garage has a remote-control door and space to allow for storage at the end.

· Security Screens on the doors and windows

• Very reasonable body corporate fees in a complex with mostly owner occupiers

## Internal Living Area : 91 Sqm External Living Area : 11 Sqm Total Living Area : 102 Sqm

Produced by DIAKRIT