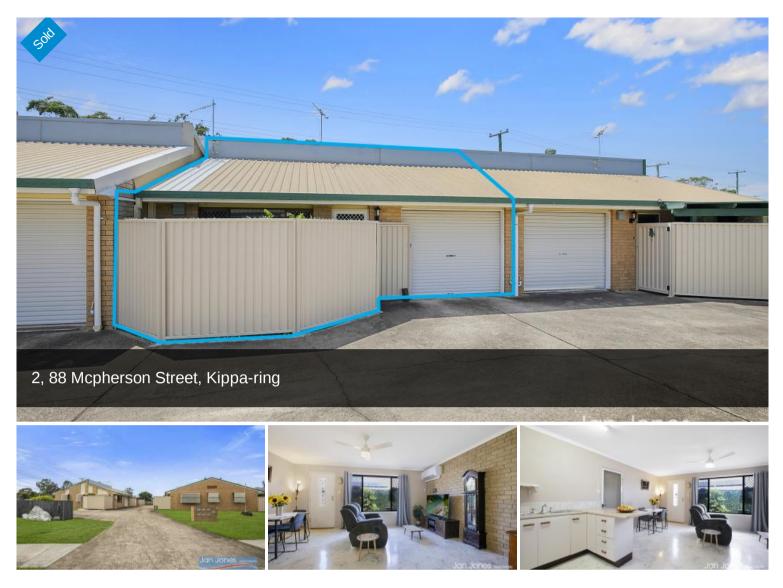

## GROUND FLOOR, SINGLE LEVEL, WALK TO EVERYTHING

This well positioned, two-bedroom, single level, ground floor unit is conveniently located within walking distance to almost everything. Cross over the road to the Redcliffe Leagues Club and the Dolphins Central Shopping Centre and just a short walk in the other direction is the Kippa-Ring Shopping Centre and the Kippa-Ring Train Station. With public transport on your doorstep, commuting to the shops, cafes and amenities at Redcliffe, or the Westfields Shopping Centre at North Lakes is a breeze.

This tidy, well-presented home is in a small block of 6 low maintenance units, with low body corporate fees. Two good sized bedrooms, great living space, separate toilet, bathroom, and laundry this is a great find. 🛏 2 🔊 1 🖨 1

## **Office Details**

Clontarf 48 Hornibrook Esplanade Clontarf QLD 4019 Australia 07 3283 6737 This home features:

• Entry via a private courtyard

• Spacious open plan, air-conditioned lounge, dining, and kitchen to provide comfortable living.

• Internal access from the single car garage. The garage has a remote-control door and space to allow for storage at the end.

· Security Screens on the doors and windows

• Very reasonable body corporate fees in a complex with mostly owner occupiers