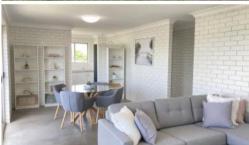

- \* Private key entry
- \* Large lounge,/ dining area
- \* Full width kitchen with double sink and double door pantry
- \* Double door glass sliders to balcony
- \* Main bedroom is comfortably queen sized with built in robes and lovely views
- \* Second bedroom is double with built in robes
- \* Bathroom has walk in shower, large vanity and incorporates the laundry
- \* Fully enclosed single lock up garage
- \* Separate lock up storage area, great for bikes, paddleboards etc