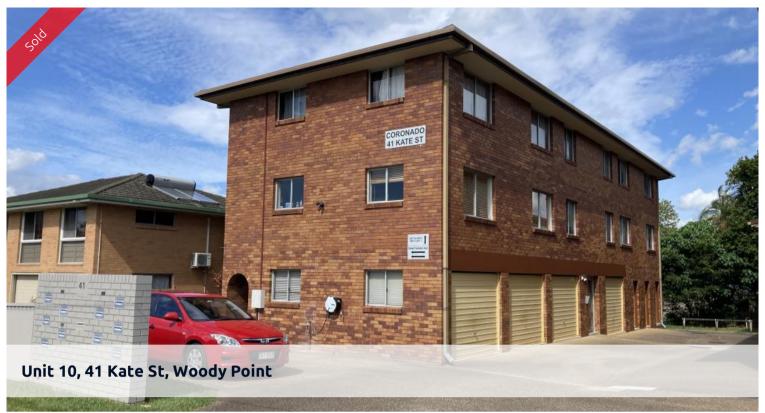

## TOP FLOOR - BRAMBLE BAY GLIMPSES

This lovely large top floor unit is in a small complex of only 10. On the end and great views all round, this very solid full brick unit is ready to go. With a short troll to the water, this home also boasts;-

- \* Private key entry
- \* Large lounge,/ dining area
- \* Full width kitchen with double sink and double door pantry
- \* Double door glass sliders to balcony
- \* Main bedroom is comfortably queen sized with built in robes and lovely views
- \* Second bedroom is double with built in robes
- \* Bathroom has walk in shower, large vanity and incorporates the laundry
- \* Fully enclosed single lock up garage
- \* Separate lock up storage area, great for bikes, paddleboards etc

This home is walking distance to the Woody Point Village with the cafes/ restaurants and the iconic Belvedere Hotel all only minutes away.

Inspections are by appointment so call me to arrange your private viewing