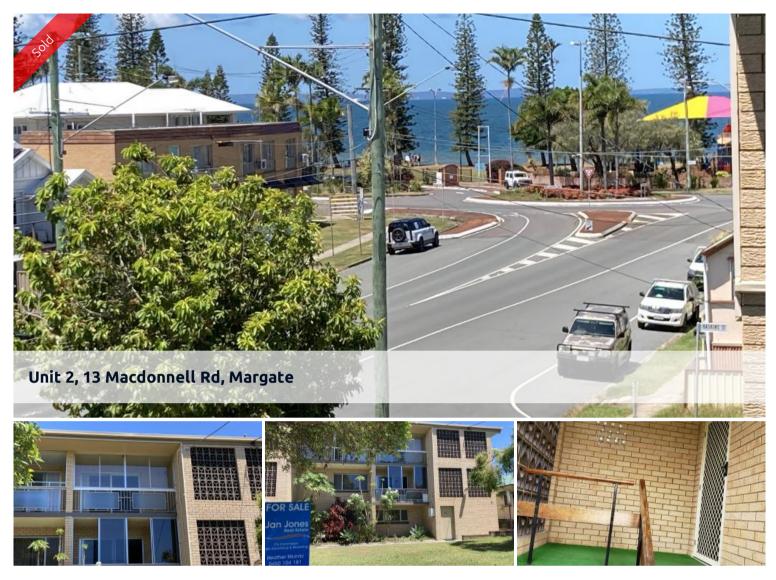

## NORTH FACING- STROLL TO SUTTONS

This lovely top floor unit is just a stone's throw to the entrance of Sutton's Beach. In a small complex of only 5, this light, bright and airy home also boasts ;-

- \* Secure key entry,
- \* Own landing at unit entrance
- \* Open plan lounge /dining with vinyl timber like flooring throughout
- \* Muted neutrals to enhance any decor
- \* Lounge has wide access to the balcony, which looks straight down to the water,
- \* Kitchen is modern with double pantry and plenty of cupboard , drawer and bench space.
  - \* Bedroom is kingsized with full wall built in cupboards, and overhead fan.
  - \* Large bathroom with modern vanity and shower over bath
  - \* Front balcony looks out over to Sutton's Beach entry.

🛏 1 🔊 1 🖨 1

Price Property Type Property ID SOLD for \$385,000 Residential 1955