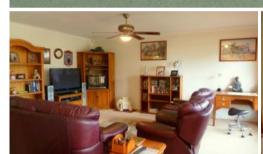

The home has four bedrooms with fans and built in robes. The main bedroom has air conditioning, an ensuite and a walk in robe.

The living areas are large – a front lounge room with bay window, a separate dining room and a combined dining and family room that leads out to the extensive undercover entertainment area and the yard.