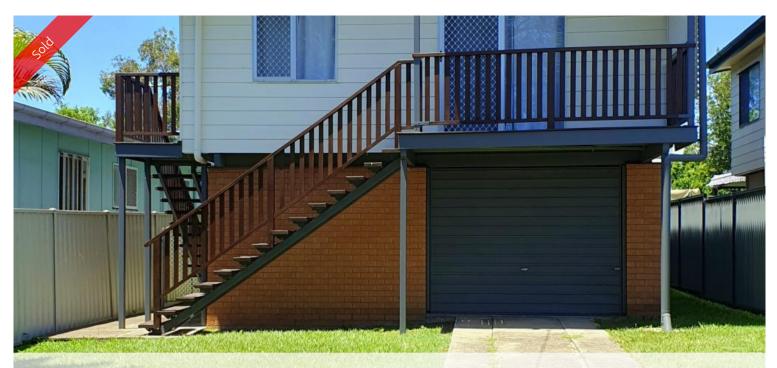

- \* Beautiful polished floors
- \* Three bedrooms with ceiling fans. Large main bedroom and the second bedroom with built in robe.
- \* Recently renovated & fully tiled bathroom
- \* Separate toilet
- \* Generous open plan living area with sliding door access to the front balcony
- \* Spacious kitchen with heaps of storage and bench space for meal preparation
- \* Double tandem garage plus laundry downstairs
- \* Good size yard with room for the kids to play or the pets to roam
- \* Good fences all round

This is the opportunity to purchase in a very desirable location in this hugely popular city.

🛏 3 🔊 1 🛱 2 🗔 430 m2

| Ргісе         | SOLD for \$725,000 |
|---------------|--------------------|
| Property Type | Residential        |
| Property ID   | 1935               |
| Land Area     | 430 m2             |