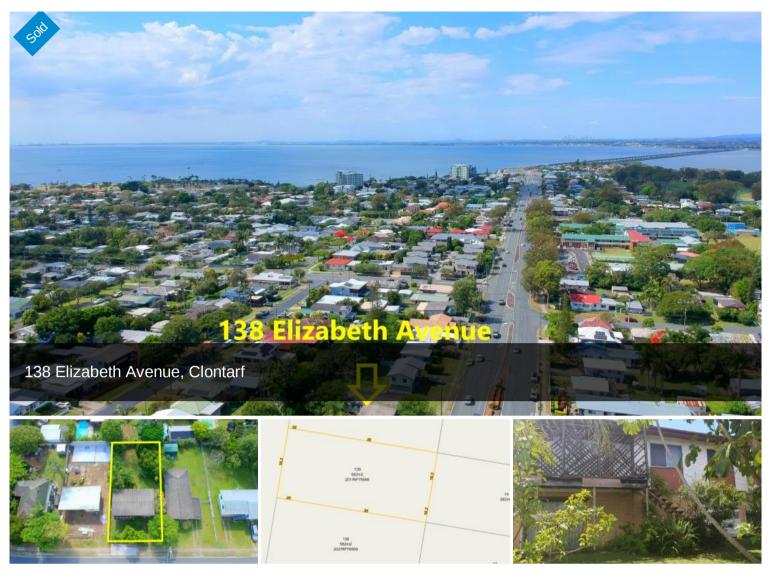

The block is a total of 582 sqm of land with a frontage of 16.3 meters and a depth of 35 meters. The rectangular shape of this flat block of land gives you multiple options. The home sits in in the Suburban Neighbourhood Zoning meaning the Moreton Bay Regional Council allows the construction of dwellings such as traditional homes, units, home based business and dual occupancy designs with a building height of 8.5 meters. A call to the council will step you thought the range of options.

Located within walking distance to a bus stop, schools

₩ 3 1 1 1 582 m2

| Price            | SOLD for    |
|------------------|-------------|
|                  | \$460,000   |
| Property         | Residential |
| Туре             |             |
| Property ID 1918 |             |
| Land Area        | 582 m2      |