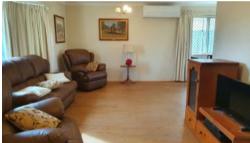

- \* 5.3 KW solar system
- \* Ceiling fans throughout
- \* Formal lounge and dining with new 8kw air conditioner
- \* Timber kitchen with dishwasher, pantry , ceramic cooktop and breakfast bar
- \* Casual dining and family room with access to patio area
- \* Four bedrooms with built in robes
- \* Main bedroom with air conditioning, walk in robe and ensuite