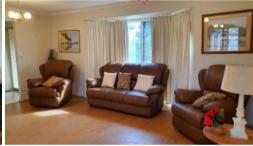

- \* 5.3 KW solar system
- \* Ceiling fans throughout
- \* Formal lounge and dining with new 8kw air conditioner
- \* Timber kitchen with dishwasher, pantry , ceramic cooktop and breakfast bar
- \* Casual dining and family room with access to patio area
- \* Four bedrooms with built in robes
- \* Main bedroom with air conditioning, walk in robe and ensuite