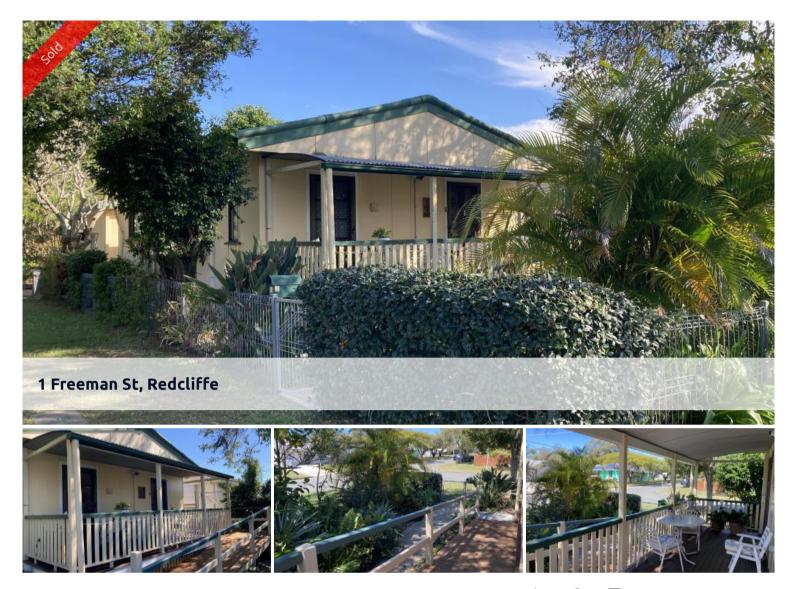

## **CUTE COTTAGE - CHARACTER**

Owner occupied and much loved for the past 24 years, this very cute cottage has all the lovely character and charm wished for by many. With high ceilings and beautiful timber floors, this east facing home in a quiet street also boasts:-

- \* Nicely sized lounge with timber french doors leading onto the front verandah
- \* Kitchen has plenty of cupboards and air con
- \* Main bed is gueen sized with built in robes
- \* Bathroom has walk in shower
- \* Second bedroom / study leading out to the rear balcony
- \* Studio / work shop with overhead fan
- \* Single lock up garage with side street access
- \* Fully screened
- \* Fully fenced

With close proximity to Redcliffe's CBD, major shopping precincts, schools and transport this lovely home is in the heart of the Peninsula.

If you are looking for a tidy home or want to land bank, this home is not to be missed.